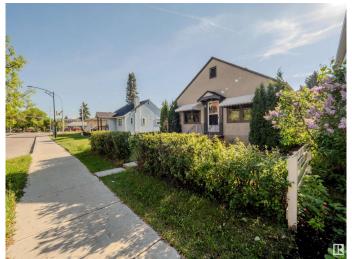

#### \$339,702

2 Bedroom, 1.00 Bathroom, 1,005 sqft Single Family on 0.00 Acres

Strathearn, Edmonton, AB

LOCATION! LOCATION!.... SOUGHT AFTER STRATHERN...MIN TO EVERYTHING - LRT. RIVER VALLEY, WHYTE AVE, DOWNTOWN and MORE!...BRIGHT, CHEERFUL HOME/NEWER WINDOWS...RENOVATED KITCHEN...ORIGINAL HARDWOOD THROUGHOUT...~!WELCOME HOME!~ This adorable gem is situated in the heart of Edmonton - You just step out to everywhere you would want to go, with LRT right there too! House is SOLID, cute curb appeal, big living room when you roll in. The classic hardware talks to you as you walk around. 2 big bedrooms, classic galley kitchen, full bathroom wrap upstairs...basement is what you'd expect...great storage, carries the mechanicals, laundry and is gonna roll for another 100 years;) Lot 33' x 112' (343.87 sq) live and enjoy now, PRIME future development. Back yard is cute. Don't miss out on this one!