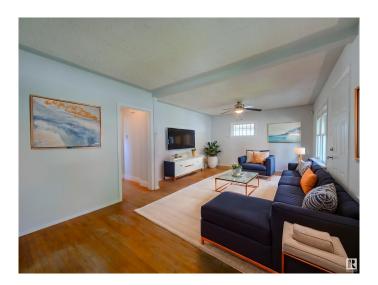

#### \$339,702

2 Bedroom, 1.00 Bathroom, 1,005 sqft Single Family on 0.00 Acres

Strathearn, Edmonton, AB

LOCATION! LOCATION!.... SOUGHT AFTER STRATHERN...MIN TO EVERYTHING - LRT. RIVER VALLEY, WHYTE AVE, DOWNTOWN and MORE!...BRIGHT, CHEERFUL HOME/NEWER WINDOWS...RENOVATED KITCHEN...ORIGINAL HARDWOOD THROUGHOUT...~!WELCOME HOME!~ This adorable gem is situated in the heart of Edmonton - You just step out to everywhere you would want to go, with LRT right there too! House is SOLID, cute curb appeal, big living room when you roll in. The classic hardware talks to you as you walk around. 2 big bedrooms, classic galley kitchen, full bathroom wrap upstairs...basement is what you'd expect...great storage, carries the mechanicals, laundry and is gonna roll for another 100 years;) Lot 33' x 112' (343.87 sq) live and enjoy now, PRIME future development. Back yard is cute. Don't miss out on this one!