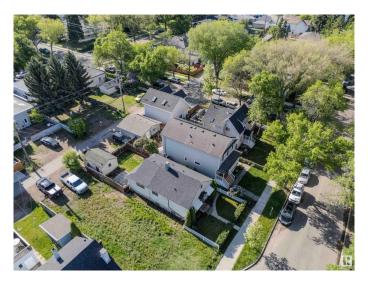

#### \$339,702

2 Bedroom, 1.00 Bathroom, 1,005 sqft Single Family on 0.00 Acres

Strathearn, Edmonton, AB

LOCATION! LOCATION!.... SOUGHT AFTER STRATHERN...MIN TO EVERYTHING - LRT. RIVER VALLEY, WHYTE AVE, DOWNTOWN and MORE!...BRIGHT, CHEERFUL HOME/NEWER WINDOWS...RENOVATED KITCHEN...ORIGINAL HARDWOOD THROUGHOUT...~!WELCOME HOME!~ This adorable gem is situated in the heart of Edmonton - You just step out to everywhere you would want to go, with LRT right there too! House is SOLID, cute curb appeal, big living room when you roll in. The classic hardware talks to you as you walk around. 2 big bedrooms, classic galley kitchen, full bathroom wrap upstairs...basement is what you'd expect...great storage, carries the mechanicals, laundry and is gonna roll for another 100 years;) Lot 33' x 112' (343.87 sq) live and enjoy now, PRIME future development. Back yard is cute. Don't miss out on this one!

## **Community Information**

Address 9411 92 Street

Area Edmonton
Subdivision Strathearn
City Edmonton
County ALBERTA

Province AB

Postal Code T6C 3S1