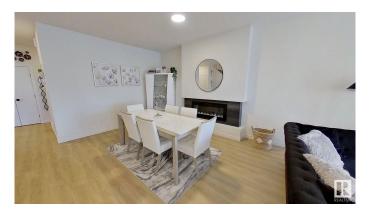

## \$579,900

3 Bedroom, 2.50 Bathroom, 2,130 sqft Single Family on 0.00 Acres

Charlesworth, Edmonton, AB

Immaculate 2 story single family 2022 built 2,130 sq feet with 3 bedrooms. The spacious living room serves as the centerpiece of the home while the entrance and storage room are big enough to accommodate the hustle and bustle of family life. The large kitchen is crafted to withstand meal preps of any size. Upstairs, the primary suite is the best place to sit back and relax, with a beautiful 5-piece ensuite with tiled shower and standalone tub. This home backs onto a park, making family time that much more accessible.