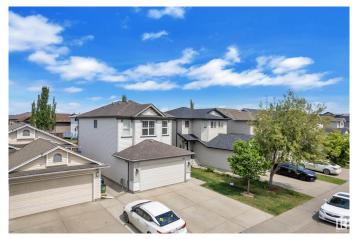

### \$529,900

4 Bedroom, 3.50 Bathroom, 1,774 sqft Single Family on 0.00 Acres

Silver Berry, Edmonton, AB

Well Preserved, This Jayman built 2-storey house with double attached car garage offers 1774 sqft + Fully Finished Basement. This Beautiful home offers you Living room, kitchen, dining, half bath & Laundry on the main floor. Nice open living room with Gas fireplace. A spacious DINING nook is flooded by sunlight. The patio door leads to the elegant sundeck. Second floor comes with three bedrooms, 2 washrooms and enormous Bonus room. Huge master bedroom with 4pc En-suite. Fully finished basement has a great room, one bedroom and full 3pc bath. Fully Fenced & Landscaped backyard .Close to Meadows Rec Centre, shopping, school, parks etc.

#### **Exterior**

Exterior Wood, Stone, Vinyl

Exterior Features Fenced, Landscaped, Playground Nearby, Public Transportation,

Schools, Shopping Nearby

Roof Asphalt Shingles
Construction Wood, Stone, Vinyl
Foundation Concrete Perimeter