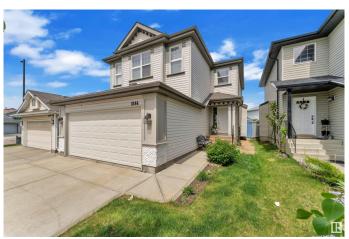

### \$529,900

4 Bedroom, 3.50 Bathroom, 1,774 sqft Single Family on 0.00 Acres

Silver Berry, Edmonton, AB

Well Preserved, This Jayman built 2-storey house with double attached car garage offers 1774 sqft + Fully Finished Basement. This Beautiful home offers you Living room, kitchen, dining, half bath & Laundry on the main floor. Nice open living room with Gas fireplace. A spacious DINING nook is flooded by sunlight. The patio door leads to the elegant sundeck. Second floor comes with three bedrooms, 2 washrooms and enormous Bonus room. Huge master bedroom with 4pc En-suite. Fully finished basement has a great room, one bedroom and full 3pc bath. Fully Fenced & Landscaped backyard .Close to Meadows Rec Centre, shopping, school, parks etc.

#### **Amenities**

Amenities On Street Parking, Deck, No Animal Home, No Smoking Home

Parking Double Garage Attached

#### **Exterior**

Exterior Wood, Stone, Vinyl

Exterior Features Fenced, Landscaped, Playground Nearby, Public Transportation,

Schools, Shopping Nearby

Roof Asphalt Shingles
Construction Wood, Stone, Vinyl
Foundation Concrete Perimeter