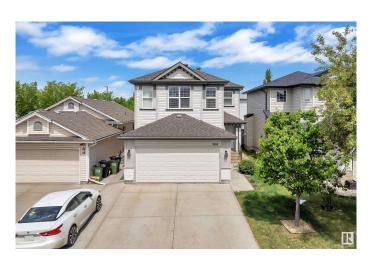

### \$529,900

4 Bedroom, 3.50 Bathroom, 1,774 sqft Single Family on 0.00 Acres

Silver Berry, Edmonton, AB

Well Preserved, This Jayman built 2-storey house with double attached car garage offers 1774 sqft + Fully Finished Basement. This Beautiful home offers you Living room, kitchen, dining, half bath & Laundry on the main floor. Nice open living room with Gas fireplace. A spacious DINING nook is flooded by sunlight. The patio door leads to the elegant sundeck. Second floor comes with three bedrooms, 2 washrooms and enormous Bonus room. Huge master bedroom with 4pc En-suite. Fully finished basement has a great room, one bedroom and full 3pc bath. Fully Fenced & Landscaped backyard .Close to Meadows Rec Centre, shopping, school, parks etc.

#### **Exterior**

Exterior Wood, Stone, Vinyl

Exterior Features Fenced, Landscaped, Playground Nearby, Public Transportation,

Schools, Shopping Nearby

Roof Asphalt Shingles
Construction Wood, Stone, Vinyl
Foundation Concrete Perimeter