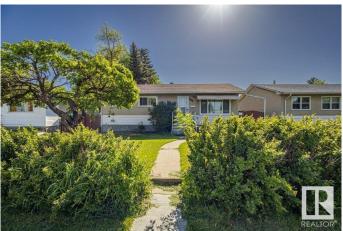

# \$409,900 - 9115 156 Street, Edmonton

MLS® #E4439219

# \$409,900

5 Bedroom, 2.00 Bathroom, 1,045 sqft Single Family on 0.00 Acres

Jasper Park, Edmonton, AB

Situated on a 15.2 x 41.4 meter infill lot in the beautiful community of West Jasper, this well-kept bungalow with an oversized garage is currently rented to a lovely family. It's a great opportunity to generate solid cash flow while planning future redevelopment. The home features 5 good-sized bedrooms (3 on the main floor, 2 in the basement), 2 full baths (one on each level), a living room, dining area, kitchen, and a large basement rec room. Recent updates include a new hot water tank, dryer, portable dishwasher, garage roof shingles, new sewer line to the city connection, closet doors, and refreshed flooring and baseboards on the main level.

#### **Essential Information**

MLS® # E4439219 Price \$409,900

Bedrooms 5
Bathrooms 2.00

Full Baths 2

Square Footage 1,045 Acres 0.00 Year Built 1958

Type Single Family

Sub-Type Detached Single Family

Style Bungalow
Status Active