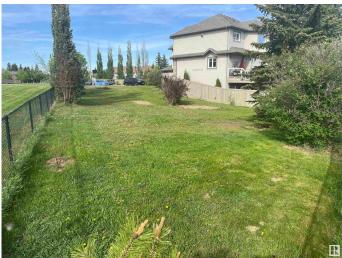

## \$424,900

0 Bedroom, 0.00 Bathroom, Single Family on 0.00 Acres

Silver Berry, Edmonton, AB

BACKS ONTO POND, WALK OUT BASEMENT LOT! Huge lot - 8,889 square feet, newly subdivided. Backs onto Silver Berry Lake. Adjacent to green space. Walk out basement lot. Crescent location. Lowest price lot in south Edmonton that backs onto lake/pond. Only lot in south Edmonton that is a walk out lot.