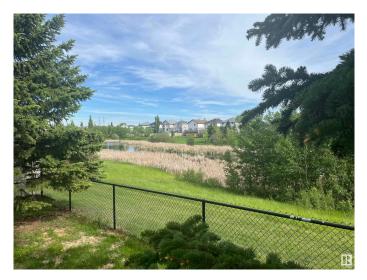

## \$424,900

0 Bedroom, 0.00 Bathroom, Single Family on 0.00 Acres

Silver Berry, Edmonton, AB

BACKS ONTO POND, WALK OUT BASEMENT LOT! Huge lot - 8,889 square feet, newly subdivided. Backs onto Silver Berry Lake. Adjacent to green space. Walk out basement lot. Crescent location. Lowest price lot in south Edmonton that backs onto lake/pond. Only lot in south Edmonton that is a walk out lot.

## Exterior

Exterior Features Backs Onto Lake, No Back Lane, No Through Road, See Remarks