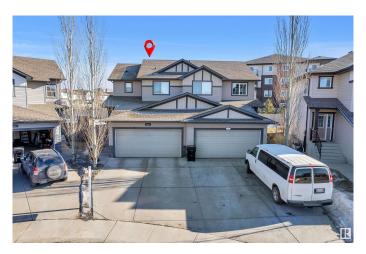

# \$524,900 - 625 56 Street, Edmonton

MLS® #E4438584

## \$524,900

5 Bedroom, 3.50 Bathroom, 1,647 sqft Single Family on 0.00 Acres

Charlesworth, Edmonton, AB

Welcome to this stunning duplex in the highly sought-after community of Charlesworth! With a total of 1646 sqft, this beautiful property boasts a thoughtful layout, featuring a den and half bath, open-concept kitchen with granite countertops, and spacious living and dining areas on the main floor. The upper level showcases three generous-sized bedrooms, including a master with walk-in closet and 3-piece ensuite. The fully finished basement adds an additional bedroom, full bathroom, and spacious living room. Exterior highlights include a fully landscaped and fenced yard. Prime location, just a short walk to public transit, shopping centre, schools, and parks, makes this property a must-see!

#### **Exterior**

Exterior Wood, Vinyl
Exterior Features See Remarks

Roof Asphalt Shingles

Construction Wood, Vinyl

Foundation Concrete Perimeter