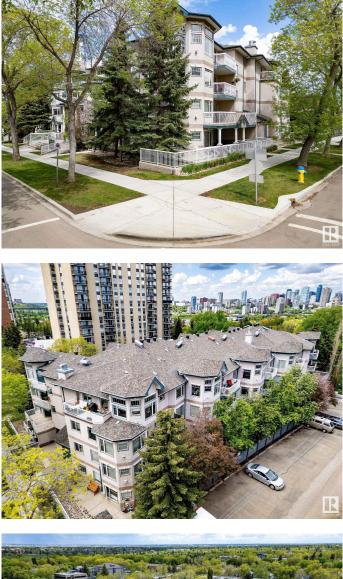

# \$274,900 - 406 8909 100 Street, Edmonton

MLS® #E4438488

#### \$274,900

2 Bedroom, 1.00 Bathroom, 866 sqft Condo / Townhouse on 0.00 Acres

Strathcona, Edmonton, AB

Spacious TOP FLOOR 2 bedroom condo. Located 1/2 block off Saskatchewan Drive close to the walking/biking trails, transportation, shopping, coffee shops, restaurants, Whyte Avenue, and quick access to downtown and the U of A. This spacious condo features neutral maple cabinets, sleek black appliances, air conditioning, gas BBQ hook up on the deck, 14' foot ceiling in the living room and gas fireplace with a stone surround. The Primary bedroom has a walk in closet and luxurious newer thick pile carpet. Fully renovated in 2010, the most recent updates are new vanity in bathroom and heat pump replace in 2018. One underground titled parking stall and a titled storage room are included as well! Enjoy the convenience of the location and the spaciousness of this lovely condo. The condo fee includes heat, water, building insurance and the building amenities like exercise room and visitor parking. Perfect home for the professional couple or retiree!