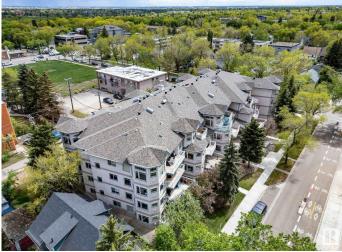

# \$274,900 - 406 8909 100 Street, Edmonton

MLS® #E4438488

#### \$274,900

2 Bedroom, 1.00 Bathroom, 866 sqft Condo / Townhouse on 0.00 Acres

Strathcona, Edmonton, AB

Spacious TOP FLOOR 2 bedroom condo. Located 1/2 block off Saskatchewan Drive close to the walking/biking trails, transportation, shopping, coffee shops, restaurants, Whyte Avenue, and quick access to downtown and the U of A. This spacious condo features neutral maple cabinets, sleek black appliances, air conditioning, gas BBQ hook up on the deck, 14' foot ceiling in the living room and gas fireplace with a stone surround. The Primary bedroom has a walk in closet and luxurious newer thick pile carpet. Fully renovated in 2010, the most recent updates are new vanity in bathroom and heat pump replace in 2018. One underground titled parking stall and a titled storage room are included as well! Enjoy the convenience of the location and the spaciousness of this lovely condo. The condo fee includes heat, water, building insurance and the building amenities like exercise room and visitor parking. Perfect home for the professional couple or retiree!