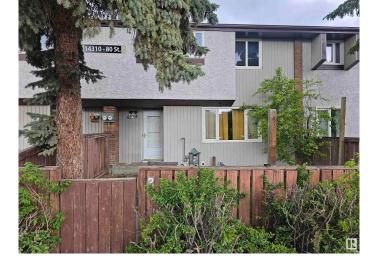

# \$179,000 - 2 14310 80 Street, Edmonton

MLS® #E4438352

## \$179,000

4 Bedroom, 2.00 Bathroom, 936 sqft Condo / Townhouse on 0.00 Acres

Kildare, Edmonton, AB

Welcome home This condo has received a renovation on all three levels the main floor has a large living room that lead to the kitchen with a newer laminate flooring throughout the kitchen has newer cabinet and a pantry make the kitchen very functional, The second floor has 3 bedrooms with a spacious walk in closet in the master. A 4 piece bath with tile floors . the fully finished basement with a 4th bedroom and a second 3 piece bathroom. don't miss out

# **Community Information**

Address 2 14310 80 Street

Area Edmonton

Subdivision Kildare

City Edmonton
County ALBERTA

Province AB

Postal Code T5C 1L6