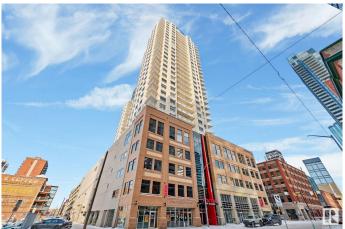

#### \$299,000

2 Bedroom, 2.00 Bathroom, 840 sqft Condo / Townhouse on 0.00 Acres

Downtown (Edmonton), Edmonton, AB

Fox Two encapsulates the spirit of city living, offering a dynamic lifestyle within walking distance of entertainment, dining, and cultural hotspots. Whether immersing yourself in the energy of the Ice District or exploring the Brewery District, this condo is your urban sanctuary and perfect for any city dweller! This sleek residence features modern kitchen which showcases stainless appliances and stylish finishes which are sure to impress chefs of all skill levels! The bedrooms provide a well-lit retreat and plenty of closet space while the bathrooms boast sleek fixtures for a touch of opulence. Added comforts include AC, in-suite laundry and an underground parking stall. Unparalleled convenience awaits you in the Fox Two! SOME PHOTOS ARE VIRTUALLY STAGED.

# **Community Information**

| Address           | 1106 10410 102 Avenue                                                                             |
|-------------------|---------------------------------------------------------------------------------------------------|
| Area              | Edmonton                                                                                          |
| Subdivision       | Downtown (Edmonton)                                                                               |
| City              | Edmonton                                                                                          |
| County            | ALBERTA                                                                                           |
| Province          | AB                                                                                                |
| Postal Code       | T5J 0E9                                                                                           |
| Amenities         |                                                                                                   |
| Amenities         | Air Conditioner, Detectors Smoke, Secured Parking                                                 |
| Parking Spaces    | 1                                                                                                 |
| Parking           | Underground                                                                                       |
| Interior          |                                                                                                   |
| Interior Features | ensuite bathroom                                                                                  |
| Appliances        | Air Conditioning-Central, Dishwasher-Built-In, Refrigerator, Stacked Washer/Dryer, Stove-Electric |
| Heating           | Baseboard, Water                                                                                  |
| # of Stories      | 33                                                                                                |
| Stories           | 1                                                                                                 |
| Has Basement      | Yes                                                                                               |
| Basement          | None, No Basement                                                                                 |