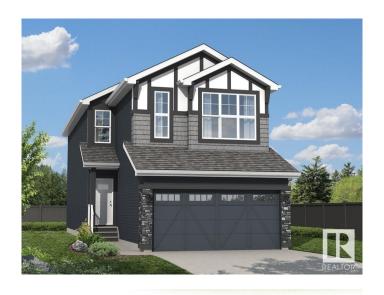

#### \$599.900

3 Bedroom, 2.50 Bathroom, 2,121 sqft Single Family on 0.00 Acres

Alces, Edmonton, AB

Daytona offers the Aviator at it best. Offering 2,108 sq. ft. with front attached garage this home featuring 3 bedrooms, 2.5 baths and a bonus room. The main floor has a 9 ft. ceiling and dropped great room. The foyer, with a privately located Half Bathroom, leads into a combined, open-concept great room and nook area for dining and entertaining purposes. The modern kitchen has a built-in microwave and a large walk-in pantry for extra space. The Upper floor includes 2 bedrooms, each with walk-in closets, a spacious bonus room, a full laundry room, the Master Bedroom, and a main bathroom with double sinks and a linen closet. For added convenience, the laundry room includes a hanging rail and an extra linen closet. The Primary bedroom has a sizable walk-in closet and an accompanying ensuite featuring double sinks, and a soaker tub. A must see home.

#### **Essential Information**

MLS® # E4438201 Price \$599,900

Bedrooms 3

Bathrooms 2.50

Full Baths 2
Half Baths 1

Square Footage 2,121
Acres 0.00
Year Built 2025

Type Single Family

Sub-Type Residential Attached

Style 2 Storey
Status Active

### **Exterior**

Exterior Wood, Stone, Vinyl

Exterior Features See Remarks

Roof Asphalt Shingles
Construction Wood, Stone, Vinyl
Foundation Concrete Perimeter