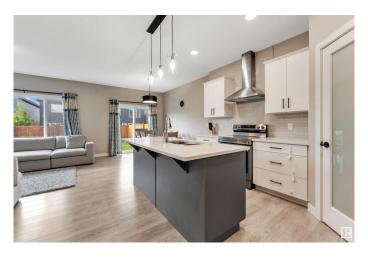

### \$549,999

3 Bedroom, 2.50 Bathroom, 1,700 sqft Single Family on 0.00 Acres

The Orchards At Ellerslie, Edmonton, AB

Located in the Orchards of Ellerslie is a true gem. Enter through your large foyer into your open concept main floor. A island with flush eating bar and walk-through pantry make this home perfect for welcoming guests. A great room features a beautiful fireplace and large windows to allow for natural light to come in. Generously sized master bedroom with large ensuite and walk-in closet. Upstairs laundry for ultra convenience. Sizeable bonus room to turn into extra living space, a playroom for the kids, or even a home office! Must be Seen!

#### Interior

Interior Features ensuite bathroom

Appliances Dishwasher-Built-In, Garage Control, Garage Opener, Microwave Hood

Fan, Refrigerator, Stove-Electric, Curtains and Blinds

Heating Forced Air-1, Natural Gas