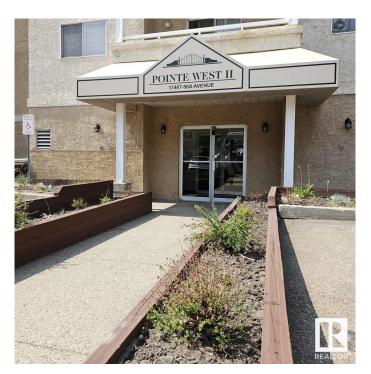

## \$164,900

2 Bedroom, 2.00 Bathroom, 825 sqft Condo / Townhouse on 0.00 Acres

Terra Losa, Edmonton, AB

Excellent Location located in Terra Losa. This well maintained, move in ready 2 bedroom, 2 bathroom condo comes with in-suite laundry and a convenient in suite storage room. Newer Paint and Luxury Vinyl Plank professionally done throughout. The master bedroom is spacious and comes with 2 closet spaces. Generous size living room has access to the east facing patio with sliding doors. Galley Kitchen provides plenty of cabinets and counter space with all major appliances included. A dedicated dining area. Plenty of visitor parking and is close to West Edmonton Mall and all amenities. Great location you will love it.