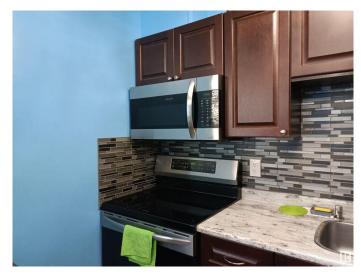

#### \$229,900

3 Bedroom, 2.50 Bathroom, 980 sqft Condo / Townhouse on 0.00 Acres

Homesteader, Edmonton, AB

Welcome to comfort and convenience in this beautifully renovated Northside townhome! Located just steps from major shopping centres and with quick access to the Henday, Wayne Gretzky Drive, and Yellowhead Trail, you're less than 20 minutes from almost anywhere in the city. This spacious home features 3 bedrooms and 2.5 bathrooms, with recent updates to the kitchen and bathrooms, including new cupboards, sinks, and faucets. The fully permitted finished basement offers a bright and open family room along with a 3-piece bathroom, perfect for extra living space or entertaining. Outside, enjoy a low-maintenance yard complete with a storage shed, ideal for keeping things tidy year-round. Freshly painted and move-in ready, this home is the perfect fit for its next family. Don't miss out on this turn-key opportunity!

#### Interior

Appliances Dryer, Microwave Hood Fan, Refrigerator, Stove-Electric, Washer

Heating Forced Air-1, Natural Gas

Stories 3

Has Basement Yes

Basement Full, Finished