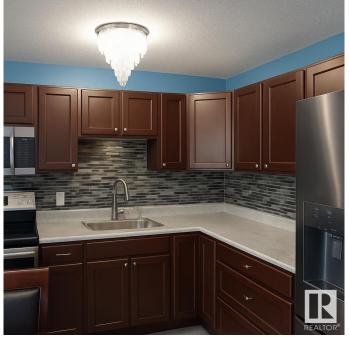

#### \$229,900

3 Bedroom, 2.50 Bathroom, 980 sqft Condo / Townhouse on 0.00 Acres

Homesteader, Edmonton, AB

Welcome to comfort and convenience in this beautifully renovated Northside townhome! Located just steps from major shopping centres and with quick access to the Henday, Wayne Gretzky Drive, and Yellowhead Trail, you're less than 20 minutes from almost anywhere in the city. This spacious home features 3 bedrooms and 2.5 bathrooms, with recent updates to the kitchen and bathrooms, including new cupboards, sinks, and faucets. The fully permitted finished basement offers a bright and open family room along with a 3-piece bathroom, perfect for extra living space or entertaining. Outside, enjoy a low-maintenance yard complete with a storage shed, ideal for keeping things tidy year-round. Freshly painted and move-in ready, this home is the perfect fit for its next family. Don't miss out on this turn-key opportunity!

#### Interior

Appliances Dryer, Microwave Hood Fan, Refrigerator, Stove-Electric, Washer

Heating Forced Air-1, Natural Gas

Stories 3

Has Basement Yes

Basement Full, Finished