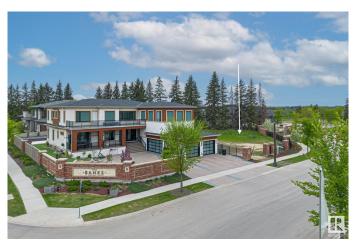

## \$799,999

0 Bedroom, 0.00 Bathroom, Condo / Townhouse on 0.00 Acres

Keswick Area, Edmonton, AB

Introducing Lot #22, one of the largest and most private estate lots at The Banks in Hendriks Point, Keswick on the River. This 13,584 sqft lot features a 72' building pocket and is situated on a quiet street, backing onto a natural reserve and within walking distance to the North Saskatchewan River. The Banks at Keswick is an exclusive community known for its high architectural standards, ensuring quality and elegance. This lot is located outside the main gates and is fully fenced, with the option to build a private gate to the property. It offers a quick commute to amenities such as golf courses, walking trails, parks, skiing, schools, restaurants, and shopping. The Edmonton International Airport is just a 20-minute drive away. Building plans specifically designed for this lot are available for purchase. Embrace the opportunity to create your dream home in this prestigious and serene location.