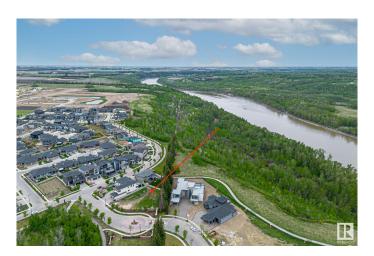

## \$799,999

0 Bedroom, 0.00 Bathroom, Condo / Townhouse on 0.00 Acres

Keswick Area, Edmonton, AB

Introducing Lot #22, one of the largest and most private estate lots at The Banks in Hendriks Point, Keswick on the River. This 13,584 sqft lot features a 72' building pocket and is situated on a quiet street, backing onto a natural reserve and within walking distance to the North Saskatchewan River. The Banks at Keswick is an exclusive community known for its high architectural standards, ensuring quality and elegance. This lot is located outside the main gates and is fully fenced, with the option to build a private gate to the property. It offers a quick commute to amenities such as golf courses, walking trails, parks, skiing, schools, restaurants, and shopping. The Edmonton International Airport is just a 20-minute drive away. Building plans specifically designed for this lot are available for purchase. Embrace the opportunity to create your dream home in this prestigious and serene location.