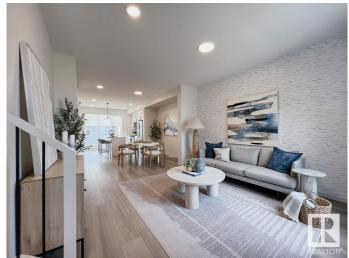

## \$499.900

3 Bedroom, 2.50 Bathroom, 1,353 sqft Single Family on 0.00 Acres

Alces, Edmonton, AB

Introducing the Metro Shift 18 by award winning Cantiro Homes, a rear laned single family home offering even more space and versatility. It is designed to fit on a wide range of lots and easily incorporate a side entrance for future basement income suite. The expansive open-concept main floor includes a spacious kitchen, dining, and living area â€" perfect for family living and entertaining. The basement offers groundworks/rough ins for a future legal suite, plus with the Equity Personalization Package, you can add a 2 beds basement suite, ideal for rental income or extended family, or opt to add the suite yourself at a later date. The Metro Shift 18 provides the perfect balance of space, convenience, and adaptability. \*photos are for representation only. Colours and finishing may vary\*

#### Interior

Interior Features ensuite bathroom

Appliances Dishwasher-Built-In, Oven-Microwave, Refrigerator, Stove-Electric

Heating Forced Air-1, Natural Gas

Stories 2

Has Basement Yes

Basement Full, Unfinished