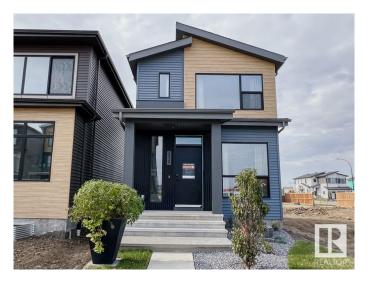

## \$499.900

3 Bedroom, 2.50 Bathroom, 1,353 sqft Single Family on 0.00 Acres

Alces, Edmonton, AB

Introducing the Metro Shift 18 by award winning Cantiro Homes, a rear laned single family home offering even more space and versatility. It is designed to fit on a wide range of lots and easily incorporate a side entrance for future basement income suite. The expansive open-concept main floor includes a spacious kitchen, dining, and living area â€" perfect for family living and entertaining. The basement offers groundworks/rough ins for a future legal suite, plus with the Equity Personalization Package, you can add a 2 beds basement suite, ideal for rental income or extended family, or opt to add the suite yourself at a later date. The Metro Shift 18 provides the perfect balance of space, convenience, and adaptability. \*photos are for representation only. Colours and finishing may vary\*

#### Interior

Interior Features ensuite bathroom

Appliances Dishwasher-Built-In, Oven-Microwave, Refrigerator, Stove-Electric

Heating Forced Air-1, Natural Gas

Stories 2

Has Basement Yes

Basement Full, Unfinished