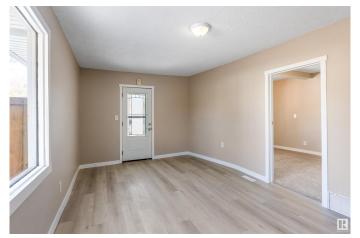

### \$219,900

3 Bedroom, 1.00 Bathroom, 828 sqft Single Family on 0.00 Acres

Montrose (Edmonton), Edmonton, AB

Discover this cozy two bedroom bungalow with a large double detached garage. This home has curb appeal with a partially covered front deck. The entrance opens to a living room with new vinyl plank flooring and fresh, neutral paint throughout. The modern kitchen has espresso coloured cabinetry. The two bedrooms have brand new carpet. The renovated four-piece bathroom also has the stacked washer dryer. The layout is complete with a small den which could be an office or perfect for additional storage. This home has a newer furnace, new flooring, new paint and so much more. Close to Montrose School and next to Montrose Park. This is a cozy place to call home!

#### Interior

Appliances Dishwasher-Built-In, Dryer, Garage Control, Garage Opener, Hood Fan,

Refrigerator, Stove-Electric, Washer

Heating Forced Air-1, Natural Gas

Stories 1

Has Basement Yes

Basement None, No Basement