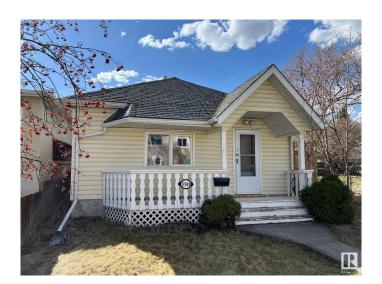

# \$219,900 - 11948 61 Street, Edmonton

MLS® #E4437765

### \$219,900

3 Bedroom, 1.00 Bathroom, 828 sqft Single Family on 0.00 Acres

Montrose (Edmonton), Edmonton, AB

Discover this cozy two bedroom bungalow with a large double detached garage. This home has curb appeal with a partially covered front deck. The entrance opens to a living room with new vinyl plank flooring and fresh, neutral paint throughout. The modern kitchen has espresso coloured cabinetry. The two bedrooms have brand new carpet. The renovated four-piece bathroom also has the stacked washer dryer. The layout is complete with a small den which could be an office or perfect for additional storage. This home has a newer furnace, new flooring, new paint and so much more. Close to Montrose School and next to Montrose Park. This is a cozy place to call home!

#### **Exterior**

Exterior Wood, Vinyl

Exterior Features Fenced, Flat Site, Landscaped, Playground Nearby

Roof Asphalt Shingles

Construction Wood, Vinyl

Foundation Concrete Perimeter