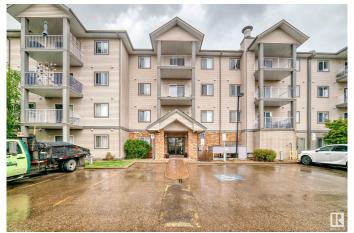

## \$199,808

2 Bedroom, 2.00 Bathroom, 829 sqft Condo / Townhouse on 0.00 Acres

Wild Rose, Edmonton, AB

Bright & stylish 2-bed SOUTH-FACING TOP FLOOR home flooded w/ natural light!
Features black & SS appliances, high quality vinyl plank floors w/ underlay, VAULTED CEILINGS, NEW baseboards & casings.
Spacious kitchen boasts island & pantry.
Primary bdrm offers walk-thru closet + 3pc ensuite w/ updated tile flr. Added perks: in-suite laundry/storage, fibre optic wiring, COVERED PARKING. Well-maintained bldg incl. social rm, guest suite, & indoor garbage/recycling rm. Steps to shopping, parks, paths, transit & more!

#### **Essential Information**

MLS® # E4437671 Price \$199,808

Bedrooms 2

Bathrooms 2.00

Full Baths 2

Square Footage 829

Acres 0.00

Year Built 2005

# **Community Information**

Address 401 3425 19 Street

Area Edmonton
Subdivision Wild Rose
City Edmonton
County ALBERTA

Province AB

Postal Code T6T 2B5