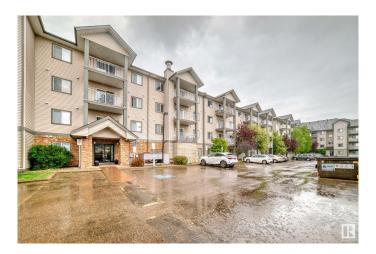

## \$199,808

2 Bedroom, 2.00 Bathroom, 829 sqft Condo / Townhouse on 0.00 Acres

Wild Rose, Edmonton, AB

Bright & stylish 2-bed SOUTH-FACING TOP FLOOR home flooded w/ natural light!
Features black & SS appliances, high quality vinyl plank floors w/ underlay, VAULTED CEILINGS, NEW baseboards & casings.
Spacious kitchen boasts island & pantry.
Primary bdrm offers walk-thru closet + 3pc ensuite w/ updated tile flr. Added perks: in-suite laundry/storage, fibre optic wiring, COVERED PARKING. Well-maintained bldg incl. social rm, guest suite, & indoor garbage/recycling rm. Steps to shopping, parks, paths, transit & more!

#### **Essential Information**

MLS® # E4437671 Price \$199,808

Bedrooms 2

Bathrooms 2.00

Full Baths 2

Square Footage 829

Acres 0.00

Year Built 2005

# **Community Information**

Address 401 3425 19 Street

Area Edmonton
Subdivision Wild Rose
City Edmonton
County ALBERTA

Province AB

Postal Code T6T 2B5