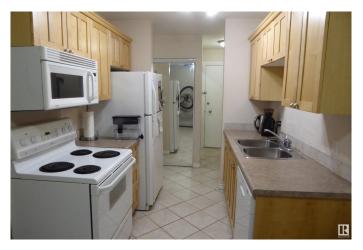

## \$89,000

1 Bedroom, 1.00 Bathroom, 666 sqft Condo / Townhouse on 0.00 Acres

Boyle Street, Edmonton, AB

Experience the raising of the sun in this clean and bright 1 bedroom suite! The spacious living room is designed for comfort and enjoyment with patio doors that lead you to a roomy balcony that overlooks the east of the city. Experience the joy of cooking in this fully equipped kitchen. The cozy and bright dining room will host intimate meals for friends and family. The master bedroom is extra large to hold all your furnishing. There is a 4 piece bathroom. The flooring is durable ceramic tile and laminate flooring. This unit comes complete with 3 appliances. There is a well planned storage space that keeps everything handy, but out of sight. Fireside Condominiums is close to all amenities, with public transportation, shopping, just minutes away to the walking trails in the river valley. Walking distance to Dawson Park.

### Interior

Appliances Dishwasher-Built-In, Microwave Hood Fan, Refrigerator, Stove-Electric

Heating Baseboard, See Remarks