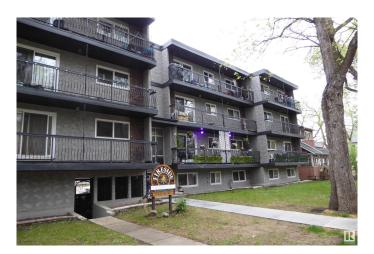

# \$89,000 - 305 10420 93 Street, Edmonton

MLS® #E4437657

# **Community Information**

Address 305 10420 93 Street

Area Edmonton
Subdivision Boyle Street
City Edmonton
County ALBERTA

Province AB

Postal Code T5H 1X4

## **Exterior**

Exterior Wood, Brick, Stucco

Exterior Features Landscaped, Public Transportation, Shopping Nearby

Roof Tar & T

Construction Wood, Brick, Stucco

Foundation Concrete Perimeter