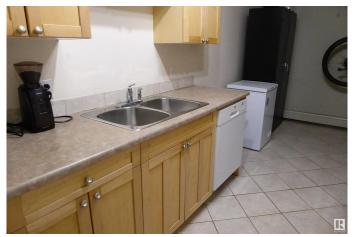

## \$89,000

1 Bedroom, 1.00 Bathroom, 666 sqft Condo / Townhouse on 0.00 Acres

Boyle Street, Edmonton, AB

Experience the raising of the sun in this clean and bright 1 bedroom suite! The spacious living room is designed for comfort and enjoyment with patio doors that lead you to a roomy balcony that overlooks the east of the city. Experience the joy of cooking in this fully equipped kitchen. The cozy and bright dining room will host intimate meals for friends and family. The master bedroom is extra large to hold all your furnishing. There is a 4 piece bathroom. The flooring is durable ceramic tile and laminate flooring. This unit comes complete with 3 appliances. There is a well planned storage space that keeps everything handy, but out of sight. Fireside Condominiums is close to all amenities, with public transportation, shopping, just minutes away to the walking trails in the river valley. Walking distance to Dawson Park.

### Interior

Appliances Dishwasher-Built-In, Microwave Hood Fan, Refrigerator, Stove-Electric

Heating Baseboard, See Remarks