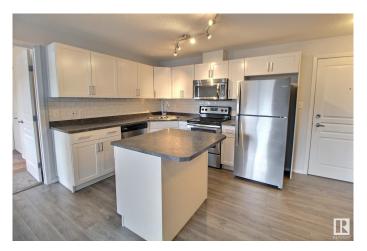

#### \$195,000

2 Bedroom, 2.00 Bathroom, 880 sqft Condo / Townhouse on 0.00 Acres

Clareview Town Centre, Edmonton, AB

Welcome to this spacious condo, conveniently located by Clareview LRT station. The main living area is bright and open with modern colours, and upgraded lighting. The kitchen has plenty of cupboard and counter space, as well as stainless appliances and a centre island. The primary suite features a large closet and full ensuite. On the other side of the unit is the second bedroom, which also has a large closet and another full bathroom and in suite laundry. There is a titled underground parking stall, and a gym in the building. This home is a MUST SEE!