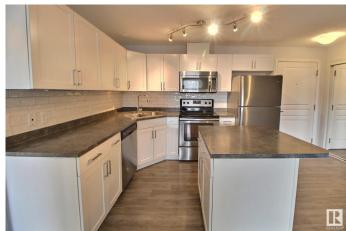

#### \$195,000

2 Bedroom, 2.00 Bathroom, 880 sqft Condo / Townhouse on 0.00 Acres

Clareview Town Centre, Edmonton, AB

Welcome to this spacious condo, conveniently located by Clareview LRT station. The main living area is bright and open with modern colours, and upgraded lighting. The kitchen has plenty of cupboard and counter space, as well as stainless appliances and a centre island. The primary suite features a large closet and full ensuite. On the other side of the unit is the second bedroom, which also has a large closet and another full bathroom and in suite laundry. There is a titled underground parking stall, and a gym in the building. This home is a MUST SEE!