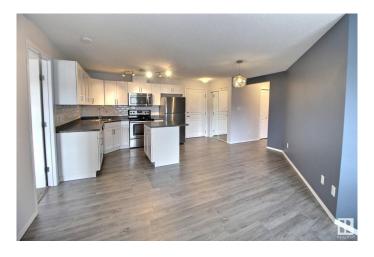

#### \$195,000

2 Bedroom, 2.00 Bathroom, 880 sqft Condo / Townhouse on 0.00 Acres

Clareview Town Centre, Edmonton, AB

Welcome to this spacious condo, conveniently located by Clareview LRT station. The main living area is bright and open with modern colours, and upgraded lighting. The kitchen has plenty of cupboard and counter space, as well as stainless appliances and a centre island. The primary suite features a large closet and full ensuite. On the other side of the unit is the second bedroom, which also has a large closet and another full bathroom and in suite laundry. There is a titled underground parking stall, and a gym in the building. This home is a MUST SEE!