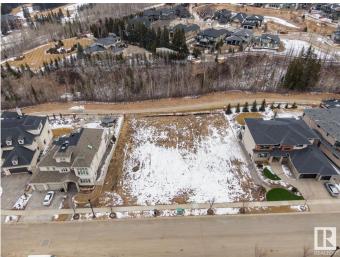

### \$890,000

0 Bedroom, 0.00 Bathroom, Condo / Townhouse on 0.00 Acres

Keswick Area, Edmonton, AB

Rare Opportunity knocks. Picturesque 11,800+ sqft (0.275 acres) Estate WALKOUT lot backing onto RAVINE. Located in Southwest Edmonton's Keswick neighborhood, THE BANKS is unquestionably the most prestigious & private GATED community. This exclusive address features 23 lots in what will be an enclave of stunning, upscale Estate homes in the \$2.5 Million+ range. An amazing sanctuary environment bordered by Ravine, Environmental Reserve & the spectacular River Valley. Parks, ponds & a multitude of trails are just steps away. Use your own Builder. 3 & 4 car garages, Flat roof, Contemporary, Transitional or Traditionalâ€lif you can Dream it, you can Build it. This spectacular serene Country lifestyle is just minutes away to all amenities, shopping, restaurants & the Windermere Golf & CC. Architectural guidelines ensure that only the highest quality is attained for individual residences & overall street appearance.

### Exterior

Exterior Features Airport Nearby, Backs Onto Park/Trees, Cul-De-Sac, Environmental Reserve, Gated Community, Golf Nearby, Playground Nearby, Private Setting, Ravine View, Schools, Shopping Nearby, See Remarks