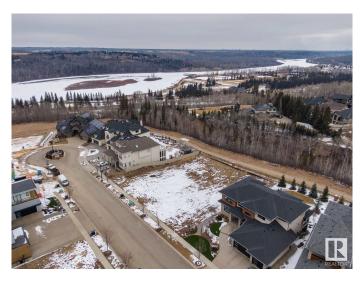

### \$890,000

0 Bedroom, 0.00 Bathroom, Condo / Townhouse on 0.00 Acres

Keswick Area, Edmonton, AB

Rare Opportunity knocks. Picturesque 11,800+ sqft (0.275 acres) Estate WALKOUT lot backing onto RAVINE. Located in Southwest Edmonton's Keswick neighborhood, THE BANKS is unquestionably the most prestigious & private GATED community. This exclusive address features 23 lots in what will be an enclave of stunning, upscale Estate homes in the \$2.5 Million+ range. An amazing sanctuary environment bordered by Ravine, Environmental Reserve & the spectacular River Valley. Parks, ponds & a multitude of trails are just steps away. Use your own Builder. 3 & 4 car garages, Flat roof, Contemporary, Transitional or Traditionalâ€lif you can Dream it, you can Build it. This spectacular serene Country lifestyle is just minutes away to all amenities, shopping, restaurants & the Windermere Golf & CC. Architectural guidelines ensure that only the highest quality is attained for individual residences & overall street appearance.

### Exterior

Exterior Features Airport Nearby, Backs Onto Park/Trees, Cul-De-Sac, Environmental Reserve, Gated Community, Golf Nearby, Playground Nearby, Private Setting, Ravine View, Schools, Shopping Nearby, See Remarks