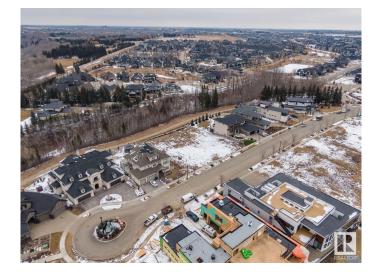

### \$890,000

0 Bedroom, 0.00 Bathroom, Condo / Townhouse on 0.00 Acres

Keswick Area, Edmonton, AB

Rare Opportunity knocks. Picturesque 11,800+ sqft (0.275 acres) Estate WALKOUT lot backing onto RAVINE. Located in Southwest Edmonton's Keswick neighborhood, THE BANKS is unquestionably the most prestigious & private GATED community. This exclusive address features 23 lots in what will be an enclave of stunning, upscale Estate homes in the \$2.5 Million+ range. An amazing sanctuary environment bordered by Ravine, Environmental Reserve & the spectacular River Valley. Parks, ponds & a multitude of trails are just steps away. Use your own Builder. 3 & 4 car garages, Flat roof, Contemporary, Transitional or Traditionalâ€lif you can Dream it, you can Build it. This spectacular serene Country lifestyle is just minutes away to all amenities, shopping, restaurants & the Windermere Golf & CC. Architectural guidelines ensure that only the highest quality is attained for individual residences & overall street appearance.

### Exterior

Exterior Features Airport Nearby, Backs Onto Park/Trees, Cul-De-Sac, Environmental Reserve, Gated Community, Golf Nearby, Playground Nearby, Private Setting, Ravine View, Schools, Shopping Nearby, See Remarks