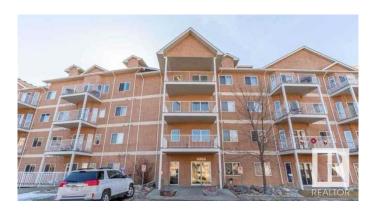

# \$174,900

2 Bedroom, 2.00 Bathroom, 1,061 sqft Condo / Townhouse on 0.00 Acres

Clareview Town Centre, Edmonton, AB

Welcome to the Estates of Clareview! This petfree and carpet-free 3rd floor, Northwest facing suite has it all including 2 spacious bedrooms, 2 full bathrooms, in-suite laundry, open concept living space, 9 ft ceilings, underground heated parking and recently upgraded appliances. This spacious, 1108 sq ft condo is just steps from the Clareview transit center, an LRT station, and close to all the amenities. However, you may not need to leave your home often as owning this suite provides you full access to the building's own car wash, recreational room, exercise gym, and private boardroom.

# **Exterior**

Exterior Wood, Stucco

Exterior Features Playground Nearby, Public Transportation, Schools, Shopping Nearby

Roof Asphalt Shingles

Construction Wood, Stucco

Foundation Concrete Perimeter