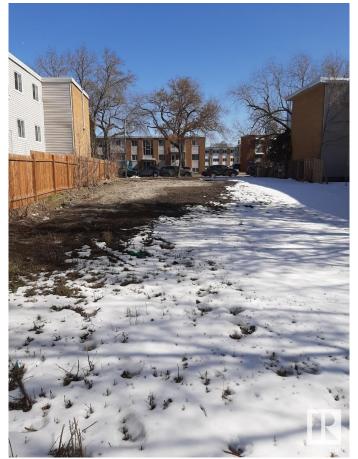

#### \$489,995

0 Bedroom, 0.00 Bathroom, Single Family on 0.00 Acres

Queen Mary Park, Edmonton, AB

Strategically located in a rapidly growing neighbourhood, this lot offers exceptional accessibility and strong appeal for multifamily development - zoned for a 30-unit multifamily apartment. Positioned just minutes from transit lines and commercial corridors, the site ensures easy commutes and high visibility. The surrounding area features a blend of residential communities, schools/Grant MacEwan, shopping centers, and parks, ideal for attracting long-term tenants. Future residents will benefit from proximity to employment hubs, medical facilities, and lifestyle amenities, while developers will appreciate the area's stable market rents andrising property values. With ongoing infrastructure improvements and nearby new construction, this location is part of a thriving, upward-trending zone. Whether targeting young professionals, families, or downsizers, the neighborhood's demographics support various unit mixes. This is a rare opportunity to build in a location that balances convenience and livability.

### **Exterior**

Exterior Features Back Lane, Schools, View Downtown, See Remarks