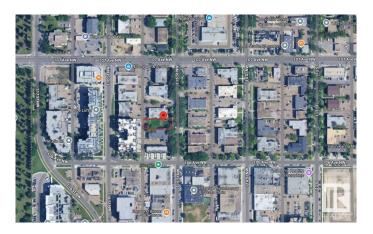

# \$489,995 - 1 10618 115 Street, Edmonton

MLS® #E4437038

#### \$489,995

0 Bedroom, 0.00 Bathroom, Single Family on 0.00 Acres

Queen Mary Park, Edmonton, AB

Strategically located in a rapidly growing neighbourhood, this lot offers exceptional accessibility and strong appeal for multifamily development - zoned for a 30-unit multifamily apartment. Positioned just minutes from transit lines and commercial corridors, the site ensures easy commutes and high visibility. The surrounding area features a blend of residential communities, schools/Grant MacEwan, shopping centers, and parks, ideal for attracting long-term tenants. Future residents will benefit from proximity to employment hubs, medical facilities, and lifestyle amenities, while developers will appreciate the area's stable market rents andrising property values. With ongoing infrastructure improvements and nearby new construction, this location is part of a thriving, upward-trending zone. Whether targeting young professionals, families, or downsizers, the neighborhood's demographics support various unit mixes. This is a rare opportunity to build in a location that balances convenience and livability.

## **Community Information**

Address 1 10618 115 Street

Area Edmonton

Subdivision Queen Mary Park

City Edmonton
County ALBERTA

Province AB

Postal Code T5H 3K8