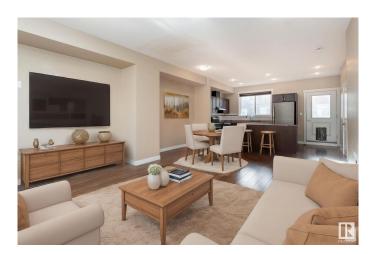

#### \$345,000

3 Bedroom, 2.50 Bathroom, 1,442 sqft Condo / Townhouse on 0.00 Acres

Klarvatten, Edmonton, AB

RARE 4 CAR PARKING! (Double garage with 2 stalls in front of garage). Welcome to this stylish 3 bed, 2.5 bath townhouse in desirable Klarvatten with 1402 sq ft of comfortable living space. The main floor features 9' ceilings, a bright open-concept layout, and a modern kitchen with stainless steel appliances, a large peninsula island, and ample storage. Relax in the cozy living room, enjoy meals in the dining area, or step onto the balcony for fresh air. Upstairs, the spacious primary bedroom includes a 4-piece ensuite and great closet space, plus two more bedrooms, a full bath, and laundry room. Includes a double attached garage and extra parking. Steps from Poplar Lake, walking trails, and close to the Henday, shops, and amenities. (images are Virtually staged)