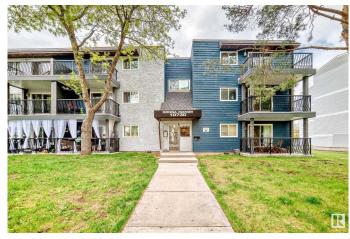

# \$104,900 - 108 10730 112 Street, Edmonton

MLS® #E4436791

#### \$104,900

1 Bedroom, 1.00 Bathroom, 693 sqft Condo / Townhouse on 0.00 Acres

Queen Mary Park, Edmonton, AB

This Beautifully RENOVATED main floor apartment features Large living room with balcony, One large Bedroom with new flooring, Beautiful kitchen with NEW countertops and new fridge, storage room & a full bathroom. Convenient location - Only minutes to Grant MacEwan University, Victoria high, public transportation, Kingsway shopping centre and all amenities.

## **Community Information**

Address 108 10730 112 Street

Area Edmonton

Subdivision Queen Mary Park

City Edmonton
County ALBERTA

Province AB

Postal Code T5H 3H1