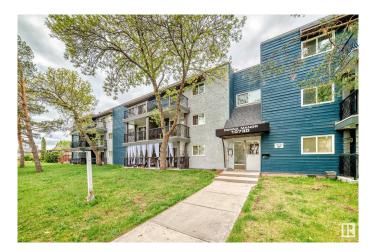

# \$104,900 - 108 10730 112 Street, Edmonton

MLS® #E4436791

#### \$104,900

1 Bedroom, 1.00 Bathroom, 693 sqft Condo / Townhouse on 0.00 Acres

Queen Mary Park, Edmonton, AB

This Beautifully RENOVATED main floor apartment features Large living room with balcony, One large Bedroom with new flooring, Beautiful kitchen with NEW countertops and new fridge, storage room & a full bathroom. Convenient location - Only minutes to Grant MacEwan University, Victoria high, public transportation, Kingsway shopping centre and all amenities.

## **Community Information**

Address 108 10730 112 Street

Area Edmonton

Subdivision Queen Mary Park

City Edmonton
County ALBERTA

Province AB

Postal Code T5H 3H1