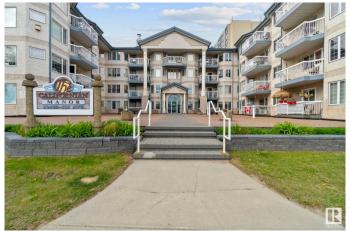

### \$214,900

2 Bedroom, 2.00 Bathroom, 990 sqft Condo / Townhouse on 0.00 Acres

Woodcroft, Edmonton, AB

LOOKING for peace and quiet in a 50+
"Adults" only building? This 2 bedroom and 2
bathroom CORNER UNIT condo faces north
east and has wonderful views of the
greenspace. It has newer carpet, infloor heat,
a very spacious living area, great kitchen and
dining space, insuite laundry, and did I
mention it was quiet? Located close to the
exercise and craft rooms, it also has an
underground parking stall with a storage cage
and there is a car wash bay! Pictures are of
the home before the tenants moved in, it does
show beautifully!

#### **Amenities**

Amenities Car Wash, Deck, Detectors Smoke, Exercise Room, No Animal Home,

No Smoking Home, Party Room, Social Rooms, Storage Cage

Parking Spaces 1

Parking Heated, Underground