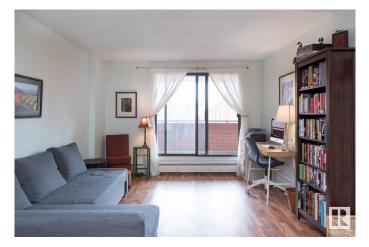

### \$118,000

1 Bedroom, 1.00 Bathroom, 544 sqft Condo / Townhouse on 0.00 Acres

Wîhkwêntôwin, Edmonton, AB

This is a great opportunity in Wîhkwêntôwin to have as your first home or add to your investment portfolio! The proximity to the Grandin LRT station is a huge plus, especially for university students or anyone looking for convenient transportation options. The updates to the unit, including laminate flooring, an updated kitchen with stainless steel appliances, and in-suite laundry, make it very attractive to potential renters or buyers. The large balcony with a lovely view adds to the appeal, and the fact that the building is concrete construction means it's likely to be quieter and more durable than other options. The inclusion of an underground parking stall is also a nice bonus, and the fact that it's pet-friendly (with board approval) could broaden the potential tenant pool. Overall, this unit has a lot of desirable features and could be an excellent addition to any investor's portfolio or a great starter home for a first-time buyer. Don't miss out on this fantastic opportunity!