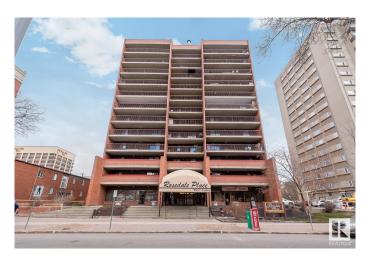

# \$118,000 - 304 9917 110 Street, Edmonton

MLS® #E4436761

### \$118,000

1 Bedroom, 1.00 Bathroom, 544 sqft Condo / Townhouse on 0.00 Acres

Wîhkwêntôwin, Edmonton, AB

This is a great opportunity in Wîhkwêntôwin to have as your first home or add to your investment portfolio! The proximity to the Grandin LRT station is a huge plus, especially for university students or anyone looking for convenient transportation options. The updates to the unit, including laminate flooring, an updated kitchen with stainless steel appliances, and in-suite laundry, make it very attractive to potential renters or buyers. The large balcony with a lovely view adds to the appeal, and the fact that the building is concrete construction means it's likely to be quieter and more durable than other options. The inclusion of an underground parking stall is also a nice bonus, and the fact that it's pet-friendly (with board approval) could broaden the potential tenant pool. Overall, this unit has a lot of desirable features and could be an excellent addition to any investor's portfolio or a great starter home for a first-time buyer. Don't miss out on this fantastic opportunity!

## **Community Information**

| Address           | 304 9917 110 Street                                                                        |
|-------------------|--------------------------------------------------------------------------------------------|
| Area              | Edmonton                                                                                   |
| Subdivision       | Wîhkwêntôwin                                                                               |
| City              | Edmonton                                                                                   |
| County            | ALBERTA                                                                                    |
| Province          | AB                                                                                         |
| Postal Code       | T5K 2N4                                                                                    |
| Amenities         |                                                                                            |
| Amenities         | On Street Parking, Patio, Secured Parking                                                  |
| Parking           | Underground                                                                                |
| Interior          |                                                                                            |
| Appliances        | Dishwasher-Built-In, Garage Opener, Stacked Washer/Dryer, Stove-Electric                   |
| Heating           | Hot Water, Natural Gas                                                                     |
| # of Stories      | 12                                                                                         |
| Stories           | 1                                                                                          |
| Has Basement      | Yes                                                                                        |
| Basement          | None, No Basement                                                                          |
| Exterior          |                                                                                            |
| Exterior          | Concrete, Brick                                                                            |
| Exterior Features | Golf Nearby, Playground Nearby, Public Transportation, Schools, Shopping Nearby, View City |
| Roof              | Tar & Gravel                                                                               |
| Construction      | Concrete, Brick                                                                            |
| Foundation        | Concrete Perimeter                                                                         |