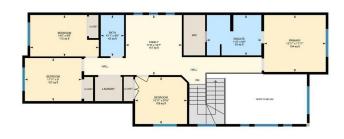

#### \$575,000

4 Bedroom, 2.50 Bathroom, 2,151 sqft Single Family on 0.00 Acres

Prescott, Spruce Grove, AB

Welcome to 23 Penn Place, a beautiful 4-bedroom, 2.5-bathroom home in the family-friendly Prescott community of Spruce Grove. With 2,151 sq ft of elegant living space, this home features an open-concept layout, soaring "open to below― ceilings in the great room, and a cozy fireplace. The gourmet kitchen boasts an extended islandâ€"perfect for meals and entertaining. A main floor den offers work-from-home flexibility, while the upstairs bonus room is ideal for relaxing or family fun. Located near schools, parks, and walking trails, this home blends style, space, and comfort. Don't miss this incredible opportunity!