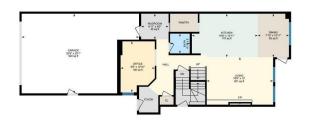

#### \$575,000

4 Bedroom, 2.50 Bathroom, 2,151 sqft Single Family on 0.00 Acres

Prescott, Spruce Grove, AB

Welcome to 23 Penn Place, a beautiful 4-bedroom, 2.5-bathroom home in the family-friendly Prescott community of Spruce Grove. With 2,151 sq ft of elegant living space, this home features an open-concept layout, soaring "open to below― ceilings in the great room, and a cozy fireplace. The gourmet kitchen boasts an extended islandâ€"perfect for meals and entertaining. A main floor den offers work-from-home flexibility, while the upstairs bonus room is ideal for relaxing or family fun. Located near schools, parks, and walking trails, this home blends style, space, and comfort. Don't miss this incredible opportunity!

#### Interior

Interior Features ensuite bathroom

Appliances None

Heating Forced Air-1, Natural Gas

Stories 2

Has Basement Yes

Basement Full, Unfinished