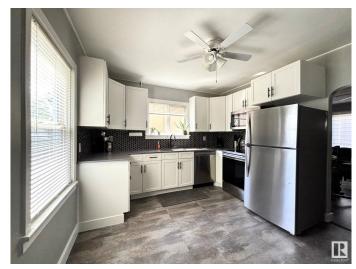

#### Interior

Appliances Dishwasher-Built-In, Dryer, Microwave Hood Fan, Stove-Electric,

Washer, Refrigerators-Two

Heating Forced Air-1, Natural Gas

Stories 2

Has Basement Yes

Basement Full, Finished