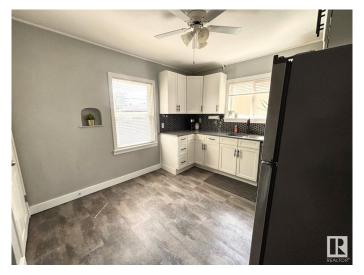

#### Interior

Appliances Dishwasher-Built-In, Dryer, Microwave Hood Fan, Stove-Electric,

Washer, Refrigerators-Two

Heating Forced Air-1, Natural Gas

Stories 2

Has Basement Yes

Basement Full, Finished