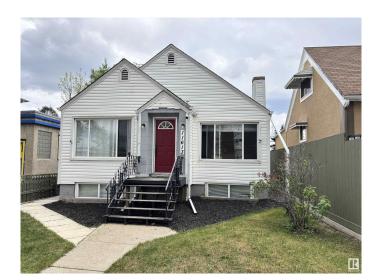

### \$294,800

4 Bedroom, 2.00 Bathroom, 795 sqft Single Family on 0.00 Acres

Parkdale (Edmonton), Edmonton, AB

Opportunity knocks for first-time buyers or investors. This 4-bedroom, 2-bathroom bungalow has seen several important upgrades in recent years, including the furnace, hot water tank, roof, windows, cabinets, flooring, and more. The home features a separate rear entrance, offering potential to develop a basement suite. Ample parking in the back for a truck, trailer, or RV, plus additional parking right out front. Convenient location close to schools, shopping, and major routes. What are you waiting for?

### **Exterior**

Exterior Wood, Vinyl

Exterior Features Fenced, Flat Site, Landscaped, Playground Nearby, Public

Transportation, Schools, Shopping Nearby

Roof Asphalt Shingles

Construction Wood, Vinyl

Foundation Concrete Perimeter