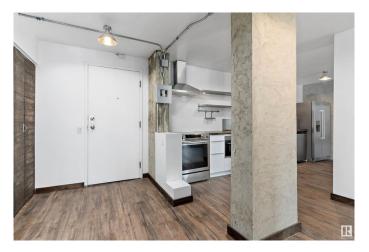

#### \$189.900

2 Bedroom, 1.00 Bathroom, 843 sqft Condo / Townhouse on 0.00 Acres

Downtown (Edmonton), Edmonton, AB

Urban edge meets modern function in this standout 2-bedroom corner unit in the heart of downtown Edmonton. With its open industrial design, sleek upgraded kitchen, and stylish living space with city views, this one brings the cool factor. You'II love the stainless steel appliances, exposed concrete details, open shelving, and wide-plank flooring throughout. Private balconies, in-suite laundry, and a sharp updated bathroom with a walk-in shower add to the appeal. Bonus: it's move-in ready. Walk to MacEwan, NorQuest, restaurants, groceries, Rogers Place, and more. The building also offers a well-equipped gym and rooftop rec space. Whether you're a student, professional, or investor, this is downtown living done right.

## Interior

Appliances Dishwasher-Built-In, Dryer, Refrigerator, Stove-Electric, Washer,

Wine/Beverage Cooler

Heating Baseboard, Hot Water, Natural Gas

Fireplace Yes

Fireplaces Brick Facing