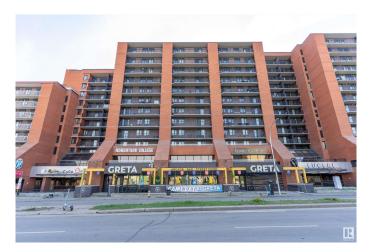

# \$189,900 - 1203 10125 109 Street, Edmonton

MLS® #E4436509

#### \$189.900

2 Bedroom, 1.00 Bathroom, 843 sqft Condo / Townhouse on 0.00 Acres

Downtown (Edmonton), Edmonton, AB

Urban edge meets modern function in this standout 2-bedroom corner unit in the heart of downtown Edmonton. With its open industrial design, sleek upgraded kitchen, and stylish living space with city views, this one brings the cool factor. You'II love the stainless steel appliances, exposed concrete details, open shelving, and wide-plank flooring throughout. Private balconies, in-suite laundry, and a sharp updated bathroom with a walk-in shower add to the appeal. Bonus: it's move-in ready. Walk to MacEwan, NorQuest, restaurants, groceries, Rogers Place, and more. The building also offers a well-equipped gym and rooftop rec space. Whether you're a student, professional, or investor, this is downtown living done right.

## **Community Information**

Address 1203 10125 109 Street

Area Edmonton

Subdivision Downtown (Edmonton)

City Edmonton
County ALBERTA

Province AB

Postal Code T5J 3P1