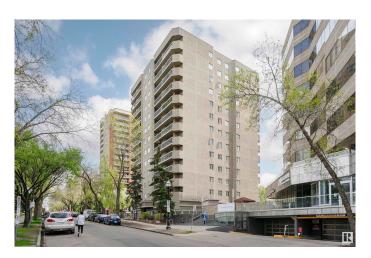

### \$149,900

1 Bedroom, 1.00 Bathroom, 495 sqft Condo / Townhouse on 0.00 Acres

WîhkwÃantôwin, Edmonton, AB

This beautifully updated 1-bedroom, 1-bathroom condo on the 7th floor of a solid concrete building offers breathtaking views of the city skyline and river valley. Condo fees include all utilities, adding incredible value and convenience. Enjoy hardwood floors, warm tones, and a modern kitchen with dark grey maple cabinets and a peninsula island for extra space and casual dining. Relax on the balcony and take in the city lights. Includes in-suite laundry with stackable washer/dryer. Just steps from Government Centre LRT, with easy access to downtown and U of A. Walk to cafés, restaurants, the High Level Bridge, and river valley trails. Perfect for students, professionals, first-time buyers, or investors!

# **Community Information**

Address 707 9715 110 Street

Area Edmonton

Subdivision Wîhkwêntôwin

City Edmonton
County ALBERTA

Province AB

Postal Code T5K 2M1

## **Exterior**

Exterior Concrete

Exterior Features Golf Nearby, Public Transportation, Schools, Shopping Nearby

Roof Tar & amp; Gravel

Construction Concrete

Foundation Concrete Perimeter