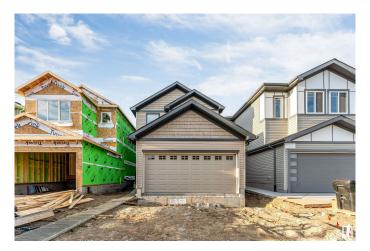

## \$569,900

3 Bedroom, 2.50 Bathroom, 1,556 sqft Single Family on 0.00 Acres

Aster, Edmonton, AB

Welcome this Impeccable single-family newbuilt home nestled into the vibrant community ASTER. This stunning two Storey home offers spacious living, dining and open concept kitchen at main floor. The upper floor offers a spacious master bedroom with 3 pc attached bath, two additional bedrooms, gorgeous bonus room, common bath and laundry room. The unfinished basement has separate entrance, two windows and 9 ft ceiling having scope for future second suite. house is close to all amenities. Must see!! your dream home awaits!!

Acres 0.00 Year Built 2024

Type Single Family

Sub-Type Detached Single Family

Style 2 Storey

Status Active

#### **Exterior**

Exterior Wood, Vinyl

Exterior Features Playground Nearby, Schools, Shopping Nearby, See Remarks

Roof Asphalt Shingles

Construction Wood, Vinyl

Foundation Concrete Perimeter