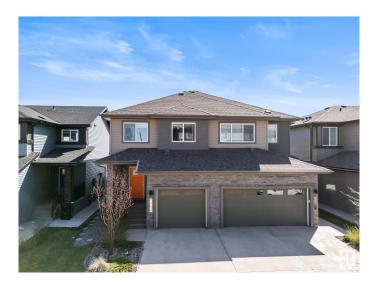

### \$479.900

3 Bedroom, 2.50 Bathroom, 1,475 sqft Single Family on 0.00 Acres

Keswick Area, Edmonton, AB

This beautiful house is located in Keswick, a highly sought after neighbourhood in SouthWest Edmonton. The house features a well-lit and spacious kitchen, an open concept living area and a functional dining room. The house has a completed full-sized deck, a fully landscaped and fenced yard, and a single-car attached garage. On the upper floor, there is a master bedroom with upgraded closets and ensuite bathroom, 2 other rooms, a second bathroom and the laundry room. The basement is unfinished and ready for future development.

Year Built 2021

Type Single Family

Sub-Type Half Duplex

Style 2 Storey

Status Active

#### **Exterior**

Exterior Wood, Vinyl

Exterior Features Airport Nearby, Backs Onto Park/Trees, Fenced, Landscaped,

Playground Nearby, Schools, Shopping Nearby

Roof Asphalt Shingles

Construction Wood, Vinyl