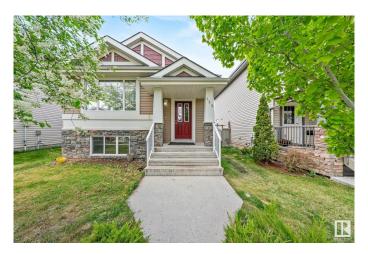

## \$475.000

5 Bedroom, 2.00 Bathroom, 1,139 sqft Single Family on 0.00 Acres

Charlesworth, Edmonton, AB

Welcome to this beautifully maintained bi-level single-family home located in the highly sought-after community of Charlesworth. Offering 1,139 square feet on the main floor, this home features three spacious bedrooms, a full bathroom, a bright living area, dinning area and a functional kitchen with ample cabinet space. The fully finished basement with separate entrance adds tremendous value, complete with two additional bedrooms, a full bathroom, a second kitchen, and a cozy living area - perfect for extended family. A double detached garage provides ample parking and storage. Ideally situated close to all major amenities, including parks, schools, shopping, restaurants and public transportation, this home is ideal for growing families or investors alike.

## **Essential Information**

MLS® # E4436470 Price \$475,000

Bedrooms 5
Bathrooms 2.00
Full Baths 2

Square Footage 1,139 Acres 0.00 Year Built 2006

Type Single Family

Sub-Type Detached Single Family

Style Bi-Level Status Active