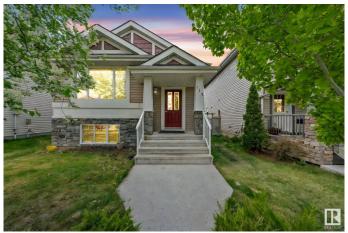

## \$475.000

5 Bedroom, 2.00 Bathroom, 1,139 sqft Single Family on 0.00 Acres

Charlesworth, Edmonton, AB

Welcome to this beautifully maintained bi-level single-family home located in the highly sought-after community of Charlesworth. Offering 1,139 square feet on the main floor, this home features three spacious bedrooms, a full bathroom, a bright living area, dinning area and a functional kitchen with ample cabinet space. The fully finished basement with separate entrance adds tremendous value, complete with two additional bedrooms, a full bathroom, a second kitchen, and a cozy living area - perfect for extended family. A double detached garage provides ample parking and storage. Ideally situated close to all major amenities, including parks, schools, shopping, restaurants and public transportation, this home is ideal for growing families or investors alike.

## **Essential Information**

MLS® # E4436470 Price \$475,000

Bedrooms 5
Bathrooms 2.00
Full Baths 2

Square Footage 1,139 Acres 0.00 Year Built 2006

Type Single Family

Sub-Type Detached Single Family

Style Bi-Level Status Active