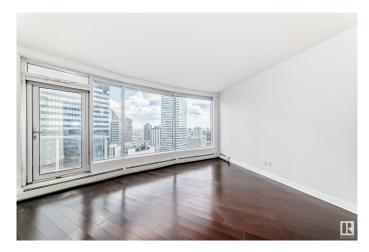

# \$269,900

2 Bedroom, 2.00 Bathroom, 866 sqft Condo / Townhouse on 0.00 Acres

Downtown (Edmonton), Edmonton, AB

The "Icon 2" is sitting in the heart of downtown on the Chic 104 street, close to Roger's Place, the Ice District and the River Valley! This Two Bedroom, Two Bathroom condo shows great and has a stunning 18th floor view of Downtown Edmonton! Some of the other features and upgrades include; Two large bedrooms, Four Piece ensuite bath, Two Walkouts onto the large 33x5.3 patio from the Primary bedroom and Living room, Walk-in Closet, Granite countertops, Ensuite laundry, titled parking and more! This is a Great Two bedroom Condo in a Fantastic Location!