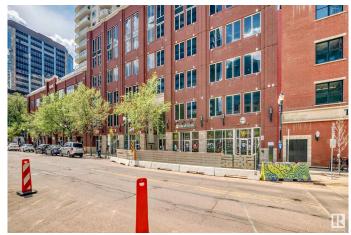

# \$269,900

2 Bedroom, 2.00 Bathroom, 866 sqft Condo / Townhouse on 0.00 Acres

Downtown (Edmonton), Edmonton, AB

The "Icon 2" is sitting in the heart of downtown on the Chic 104 street, close to Roger's Place, the Ice District and the River Valley! This Two Bedroom, Two Bathroom condo shows great and has a stunning 18th floor view of Downtown Edmonton! Some of the other features and upgrades include; Two large bedrooms, Four Piece ensuite bath, Two Walkouts onto the large 33x5.3 patio from the Primary bedroom and Living room, Walk-in Closet, Granite countertops, Ensuite laundry, titled parking and more! This is a Great Two bedroom Condo in a Fantastic Location!

# **Community Information**

Address 1803 10152 104 Street

Area Edmonton

Subdivision Downtown (Edmonton)

City Edmonton
County ALBERTA

Province AB

Postal Code T5J 0B6