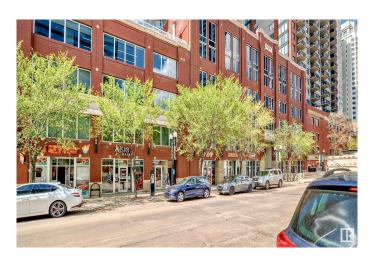

# \$269,900

2 Bedroom, 2.00 Bathroom, 866 sqft Condo / Townhouse on 0.00 Acres

Downtown (Edmonton), Edmonton, AB

The "Icon 2" is sitting in the heart of downtown on the Chic 104 street, close to Roger's Place, the Ice District and the River Valley! This Two Bedroom, Two Bathroom condo shows great and has a stunning 18th floor view of Downtown Edmonton! Some of the other features and upgrades include; Two large bedrooms, Four Piece ensuite bath, Two Walkouts onto the large 33x5.3 patio from the Primary bedroom and Living room, Walk-in Closet, Granite countertops, Ensuite laundry, titled parking and more! This is a Great Two bedroom Condo in a Fantastic Location!

# **Community Information**

Address 1803 10152 104 Street

Area Edmonton

Subdivision Downtown (Edmonton)

City Edmonton
County ALBERTA

Province AB

Postal Code T5J 0B6