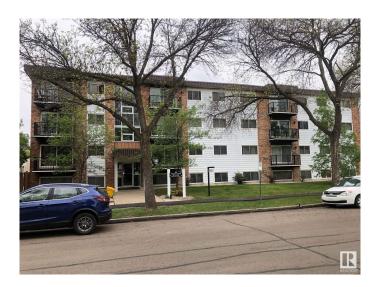

# \$157,500

3 Bedroom, 1.50 Bathroom, 1,024 sqft Condo / Townhouse on 0.00 Acres

WîhkwÃantôwin, Edmonton, AB

Check the location of this 3 bedroom, 2 bath condo suite on this quiet street in Oliver! Large living room with balcony, large primary bedroom with bathroom and walk in closet. Pantry storage with additional Fridge. Across the road (104 Ave) from MacEwan Campus! Rogers Place, Downtown, U of A and LRT station nearby. All utilities, 2-A/C, laundry, maintenance and parking stall all included in condo fee. New balconies completed, well maintained building and suite. Great investment opportunity to live in this location!

#### **Exterior**

Exterior Wood, Brick, Metal

Exterior Features Flat Site, Landscaped, Public Transportation, Schools, Shopping Nearby

Roof Tar & amp; Gravel

Construction Wood, Brick, Metal

Foundation Concrete Perimeter