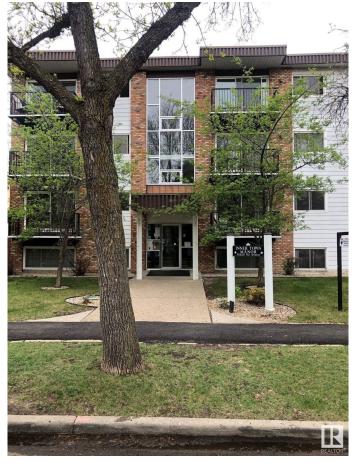

# \$157,500

3 Bedroom, 1.50 Bathroom, 1,024 sqft Condo / Townhouse on 0.00 Acres

WîhkwÃantôwin, Edmonton, AB

Check the location of this 3 bedroom, 2 bath condo suite on this quiet street in Oliver! Large living room with balcony, large primary bedroom with bathroom and walk in closet. Pantry storage with additional Fridge. Across the road (104 Ave) from MacEwan Campus! Rogers Place, Downtown, U of A and LRT station nearby. All utilities, 2-A/C, laundry, maintenance and parking stall all included in condo fee. New balconies completed, well maintained building and suite. Great investment opportunity to live in this location!

#### **Exterior**

Exterior Wood, Brick, Metal

Exterior Features Flat Site, Landscaped, Public Transportation, Schools, Shopping Nearby

Roof Tar & amp; Gravel

Construction Wood, Brick, Metal

Foundation Concrete Perimeter