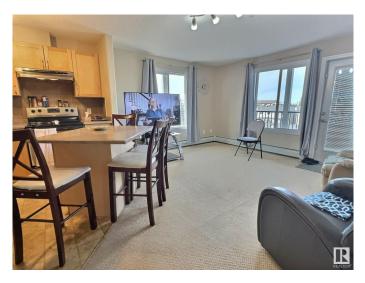

#### \$215,000

2 Bedroom, 2.00 Bathroom, 1,053 sqft Condo / Townhouse on 0.00 Acres

Ellerslie, Edmonton, AB

CORNER unit available for QUICK possession! Spacious two bedroom/two bath unit in a great family friendly building and location. PLUS TWO titled outdoor stalls. In pristine condition with tons of natural light, for a bright and airy feel with an open concept layout. Master bedroom is generous in size and features a walk in closet plus ensuite with tub. Complete with a wrap around SW balcony. Location is close to schools, public transportation, major shopping hubs, restaurants plus quick access to the Anthony Henday and Calgary Trail/Gateway. Great opportunity as an investment, easy to rent and shows 10/10. Pets allowed with board approval.