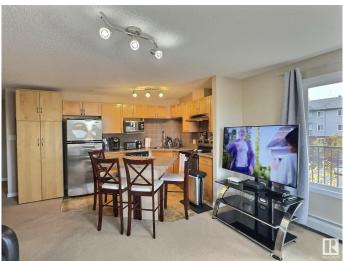

#### \$215,000

2 Bedroom, 2.00 Bathroom, 1,053 sqft Condo / Townhouse on 0.00 Acres

Ellerslie, Edmonton, AB

CORNER unit available for QUICK possession! Spacious two bedroom/two bath unit in a great family friendly building and location. PLUS TWO titled outdoor stalls. In pristine condition with tons of natural light, for a bright and airy feel with an open concept layout. Master bedroom is generous in size and features a walk in closet plus ensuite with tub. Complete with a wrap around SW balcony. Location is close to schools, public transportation, major shopping hubs, restaurants plus quick access to the Anthony Henday and Calgary Trail/Gateway. Great opportunity as an investment, easy to rent and shows 10/10. Pets allowed with board approval.