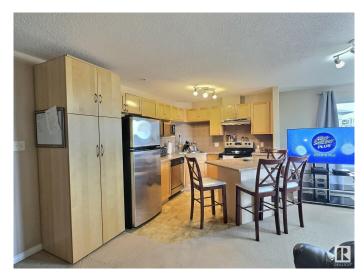

#### \$215,000

2 Bedroom, 2.00 Bathroom, 1,053 sqft Condo / Townhouse on 0.00 Acres

Ellerslie, Edmonton, AB

CORNER unit available for QUICK possession! Spacious two bedroom/two bath unit in a great family friendly building and location. PLUS TWO titled outdoor stalls. In pristine condition with tons of natural light, for a bright and airy feel with an open concept layout. Master bedroom is generous in size and features a walk in closet plus ensuite with tub. Complete with a wrap around SW balcony. Location is close to schools, public transportation, major shopping hubs, restaurants plus quick access to the Anthony Henday and Calgary Trail/Gateway. Great opportunity as an investment, easy to rent and shows 10/10. Pets allowed with board approval.