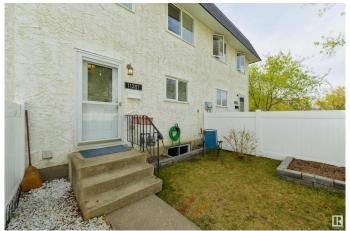

## \$260,000

3 Bedroom, 1.50 Bathroom, 1,254 sqft Condo / Townhouse on 0.00 Acres

Skyrattler, Edmonton, AB

One of the best located units in this sought after complex of Yellowbird Gardens! This unit has a south facing yard backing on to greenspace and a park. This 1253 square foot home has been well cared for and upgraded throughout the years. Pride off ownership is evident. With newer HWT, fridge, washer, dryer, as well as beautiful birch hardwood floors, kitchen backsplash, upgraded main bathroom, partially finished basement; this home is truly move in ready. The kitchen has been opened up to allow extra space and light. The location is also ideal with easy access to shopping, LRT, schools, parks, Anthony Henday Drive.