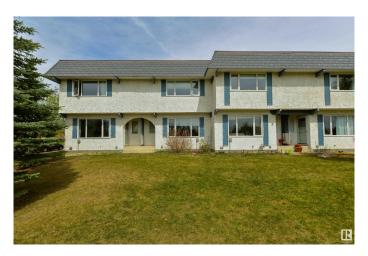

## \$260,000

3 Bedroom, 1.50 Bathroom, 1,254 sqft Condo / Townhouse on 0.00 Acres

Skyrattler, Edmonton, AB

One of the best located units in this sought after complex of Yellowbird Gardens! This unit has a south facing yard backing on to greenspace and a park. This 1253 square foot home has been well cared for and upgraded throughout the years. Pride off ownership is evident. With newer HWT, fridge, washer, dryer, as well as beautiful birch hardwood floors, kitchen backsplash, upgraded main bathroom, partially finished basement; this home is truly move in ready. The kitchen has been opened up to allow extra space and light. The location is also ideal with easy access to shopping, LRT, schools, parks, Anthony Henday Drive.