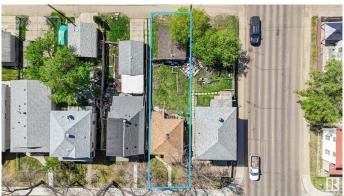

#### \$149,900

1 Bedroom, 1.00 Bathroom, 764 sqft Single Family on 0.00 Acres

Mccauley, Edmonton, AB

Investor Alert! Situated on a huge lot with mature trees and a single detached garage, this property is perfect for those looking to renovate or redevelop. Whether you're an investor, flipper, or first-time buyer looking to build sweat equity, this is a rare opportunity in a rapidly evolving neighbourhood. Located just steps from Commonwealth Rec Centre, schools, shopping, and public transit, and only minutes to the ICE District, downtown, and Rogers Place. With redevelopment happening all around, McCauley is a vibrant and growing community with loads of upside. Don't miss your chance to get into this up-and-coming area at an affordable price! SOME PHOTOS ARE VIRTUALLY STAGED.

## **Community Information**

Address 10730 93 Street

Area Edmonton
Subdivision Mccauley
City Edmonton
County ALBERTA

Province AB

Postal Code T5H 1Y3