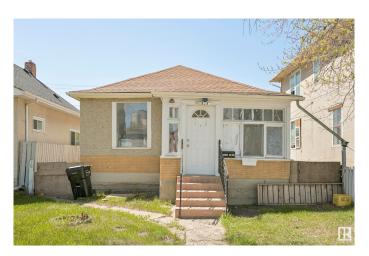

# \$149,900 - 10730 93 Street, Edmonton

MLS® #E4436120

#### \$149,900

1 Bedroom, 1.00 Bathroom, 764 sqft Single Family on 0.00 Acres

Mccauley, Edmonton, AB

Investor Alert! Situated on a huge lot with mature trees and a single detached garage, this property is perfect for those looking to renovate or redevelop. Whether you're an investor, flipper, or first-time buyer looking to build sweat equity, this is a rare opportunity in a rapidly evolving neighbourhood. Located just steps from Commonwealth Rec Centre, schools, shopping, and public transit, and only minutes to the ICE District, downtown, and Rogers Place. With redevelopment happening all around, McCauley is a vibrant and growing community with loads of upside. Don't miss your chance to get into this up-and-coming area at an affordable price! SOME PHOTOS ARE VIRTUALLY STAGED.

Built in 1914

Type Single Family

Sub-Type Detached Single Family

Style Bungalow

Status Active