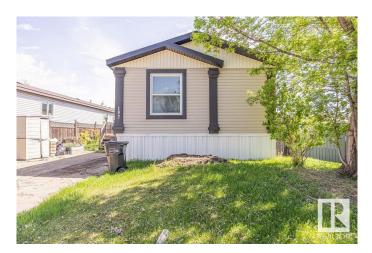

## \$200,000 - 197 Lee Ridge Road, Edmonton

MLS® #E4436034

## \$200,000

2 Bedroom, 1.00 Bathroom, 1,167 sqft Single Family on 0.00 Acres

Lee Ridge, Edmonton, AB

2012 built 1167 sq ft Jandel modular home on a nice mature 445 mÂ<sup>2</sup>/4,789 sq ft lot. No condo fees or pad rental - you own the land. Property is ideal for anyone seeking to live inexpensively or redevelop in a mature, desirable neighbourhood. Mobile offers 3 bedrooms, 1.5 baths, open layout, and potential for renovation. Plenty of room to build a garage, and in the meantime provides RV parking. Comes with 3 sheds. Many homes in this district are being replaced with single-family dwellingsâ€"unlock the potential and build your vision. 2.5 km to Mill Woods Town Centre. 1.4 km to Grey Nuns Hospital. 1.5 km to brand new "Millbourne/Woodvale― LRT stop (opened Nov 4, 2023). Set right in the middle of 4 parks (Richfield, Lee Ridge, Tipaskan & Kameyosak Parks). 6 blcks to the Mill Woods Rec Centre. Home owner occupied by original owner for 12 years, then rented out for a year for \$1,800/mnth (Tenant paid their own utilities). The home is currently vacant, so possession is flexible. Property taxes are \$2,528.18/year