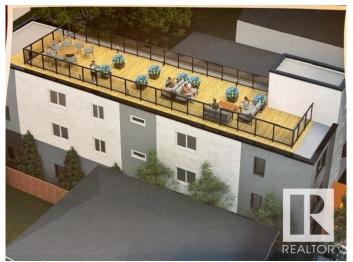

### \$629.900

4 Bedroom, 2.00 Bathroom, 879 sqft Single Family on 0.00 Acres

Garneau, Edmonton, AB

Great location in Garneau! You have a chance for great investment development in GARNEU Community. This property offers an excellent opportunity for both immediate rental income and In-fill development. It is zoned for 10 units(may go upto 17 units). Located minutes away from university of Alberta and situated next to shopping areas of WHYTE AVENUE (82 Ave). It combines an unbeatable location with long-term potential. Various renovation for the last many years. This home features 3 bedroom on main and one bedroom in the basement. Single detached garage.