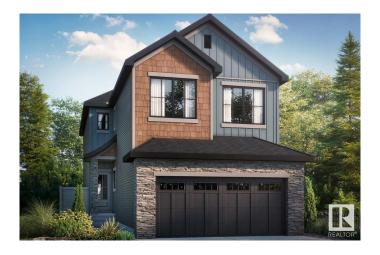

## \$629,895

3 Bedroom, 2.50 Bathroom, 2,375 sqft Single Family on 0.00 Acres

Chérot, St. Albert, AB

Available with fall possession & featuring a side entrance, The Maeve is intuitively designed to provide you & your family with a fantastic place to call home. As you enter, you're greeted by a foyer, flex room (ideal for an office or craft room) & bathroom, all leading to a galley kitchen that overlooks the spacious great room & dining area. The designer kitchen boasts a walk-through pantry that leads through to the mudroom, which is just off the double garage. The second-floor features two secondary bedrooms, a full bathroom, & large bonus room. The impressive primary bedroom offers a roomy ensuite with two vanities, free-standing tub, & walk-in shower. Plus, the primary walk-through closet leads to the upstairs laundry room. Photos are representative.

## **Essential Information**

MLS® # E4435977 Price \$629,895

Bedrooms 3
Bathrooms 2.50
Full Baths 2
Half Baths 1

Square Footage 2,375 Acres 0.00

Year Built 2025

Type Single Family

Sub-Type Detached Single Family

## **Exterior**

Exterior Wood, Composition, Stone, Vinyl

Exterior Features Park/Reserve, Playground Nearby, Schools, Shopping Nearby

Roof Asphalt Shingles

Construction Wood, Composition, Stone, Vinyl

Foundation Concrete Perimeter