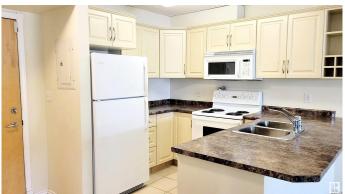

#### \$129,000

1 Bedroom, 1.00 Bathroom, 706 sqft Condo / Townhouse on 0.00 Acres

Callingwood South, Edmonton, AB

The perfect condo for 1st time home buyer, investor or professional couple. This one Bedroom is spacious, well laid out and has a Den/Storage room which can in a pinch be large enough for a single bed for a guest. The bright & cheery Kitchen has plenty of cupboards, a new dishwasher & microwave hoodfan. Do laundry when ever you wish with you own in-suite laundry. Very friendly building located close to Shopping, Medical Services, Restaurants & the Famous Callingwood Market. With easy access to the Whitemud & Henday you can get to where your going fast, reach the airport in just under 30 mins. Brand New Dishwasher & Microwave Hood Fan just installed!

# Interior

Appliances Dishwasher-Built-In, Dryer, Refrigerator, Stove-Electric, Washer

Heating Baseboard, Natural Gas