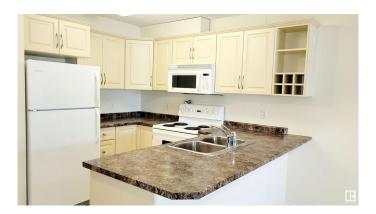

#### \$129,000

1 Bedroom, 1.00 Bathroom, 706 sqft Condo / Townhouse on 0.00 Acres

Callingwood South, Edmonton, AB

The perfect condo for 1st time home buyer, investor or professional couple. This one Bedroom is spacious, well laid out and has a Den/Storage room which can in a pinch be large enough for a single bed for a guest. The bright & cheery Kitchen has plenty of cupboards, a new dishwasher & microwave hoodfan. Do laundry when ever you wish with you own in-suite laundry. Very friendly building located close to Shopping, Medical Services, Restaurants & the Famous Callingwood Market. With easy access to the Whitemud & Henday you can get to where your going fast, reach the airport in just under 30 mins. Brand New Dishwasher & Microwave Hood Fan just installed!

# Interior

Appliances Dishwasher-Built-In, Dryer, Refrigerator, Stove-Electric, Washer

Heating Baseboard, Natural Gas