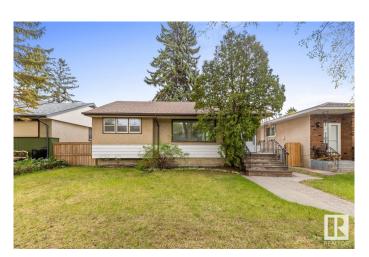

## \$344,900

3 Bedroom, 1.00 Bathroom, 849 sqft Single Family on 0.00 Acres

Newton, Edmonton, AB

Nicely renovated 2 bedroom bungalow featuring an entertaining size living room and an adjoining dining room. Kitchen has new countertops. Bathroom has been upgraded. Main floor has been freshly repainted and new vinyl plank flooring throughout. Downstairs has a large family room, a third bedroom with new vinyl flooring. Utility and storage room. Upgraded electrical panel, furnace, and hot water tank. East facing fenced back yard with a spacious single garage with door opener. Nicely situated in the quiet neighborhood of Newton with tree lined streets. Good size lot close to schools, public transportation, shopping, restaurants, parks, and river valley trails. Move in ready!