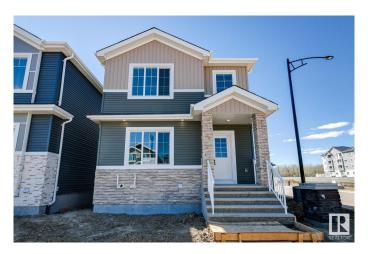

## \$544,000

4 Bedroom, 3.00 Bathroom, 1,751 sqft Single Family on 0.00 Acres

Starling, Edmonton, AB

Ready-Move-In! Stunning 1750 sq. ft. single-family detached home in Starling South, Edmonton! This beautifully designed property is built on a corner lot and features a main floor with a full bath, bedroom/den, spacious living room, dining area, and modern kitchen. Upstairs, find a bonus room, 3 bedrooms and 2 full bathrooms, including a luxurious primary suite. private side entrance for potential legal basement suite. Open to above foyer at entrance. The home comes with appliances credit, and garage pad. Quick possession

#### **Exterior**

Exterior Wood, Stone, Stucco, Vinyl

Exterior Features Back Lane, Corner Lot, Environmental Reserve, Golf Nearby,

Playground Nearby

Roof Asphalt Shingles

Construction Wood, Stone, Stucco, Vinyl