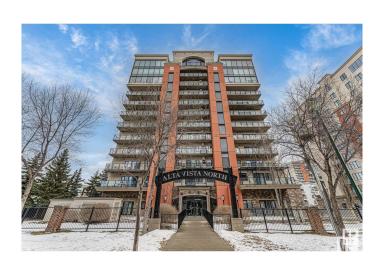

# \$349,900 - 1006 10319 111 Street, Edmonton

MLS® #E4435684

#### \$349.900

2 Bedroom, 2.00 Bathroom, 1,492 sqft Condo / Townhouse on 0.00 Acres

Downtown (Edmonton), Edmonton, AB

Welcome to this 1491.96sq ft, 2 bedroom on the 10th floor in Alta Vista in rail town. Right across the street from Grant McEwan. just a short walk to grocery store and other amenities. Nice view of downtown through large windows. Open concept design of kitchen, living room with good size of dining area. Master bedroom with 3 piece bath and walk in closet. It have storage room, laundry room and second large size bedroom on the same level. Have a nice balcony and door to the balcony from master bedroom, kitchen and dining room. Good size kitchen have pots & pan drawers with raised eating bar. This unit have one underground parking.