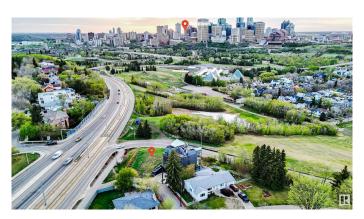

### \$525,000

0 Bedroom, 0.00 Bathroom, Single Family on 0.00 Acres

Strathearn, Edmonton, AB

RARE OPPORTUNITY ON STRATHEARN DRIVE! Build your custom dream home on this exceptional 321.76 mÂ2 vacant lot offering panoramic views of Edmonton's downtown skyline, river valley, and the Muttart Conservatory. Located in one of the city's most prestigious and scenic communities, this property is zoned RF3. Whether you envision a modern masterpiece with rooftop patio, triple underground garage, or luxury walkout, this lot is your canvas. Just steps from the LRT, Gallagher Park, Folk Fest grounds, and minutes to downtown, Whyte Ave, and the U of A. This is your chance to live above it all in a location that offers both natural beauty and urban convenience. Don't miss this once-in-a-lifetime opportunity!

# **Community Information**

Address 9260a Strathearn Drive

Area Edmonton
Subdivision Strathearn
City Edmonton
County ALBERTA

Province AB

Postal Code T6C 4E2