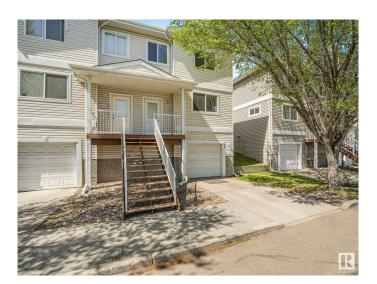

### \$250,000

3 Bedroom, 1.50 Bathroom, 1,204 sqft Condo / Townhouse on 0.00 Acres

Canon Ridge, Edmonton, AB

3 BEDROOM, 1.5 BATH TOWNHOUSE ~ SINGLE ATTACHED GARAGE ~ END UNIT ~ Check out this amazing townhouse on a quiet crescent in Canon Ridge close to the River Valley. Â The main floor boasts a spacious living room, a well-appointed kitchen with a convenient breakfast bar, a welcoming dining area, and a convenient 2-piece bathroom. Upstairs, you'll find three generously sized bedrooms and a full bathroom, providing ample space for your family. Fully Finished Basement with a laundry area and tons of extra storage space, SINGLE ATTACHED GARAGE, private patio area backing greenspace behind the unit, full driveway for an additional vehicle and lots of visitor parking, well maintained family friendly complex, quick access to Yellowhead Trail and a short commute to the CLARVIEW LRT. This is the perfect starter home or great for a long term investment.

## **Amenities**

Amenities Deck

Parking Spaces 2

Parking Single Garage Attached

#### **Exterior**

Exterior Wood, Vinyl

Exterior Features Backs Onto Park/Trees

Roof Asphalt Shingles

Construction Wood, Vinyl

Foundation Concrete Perimeter