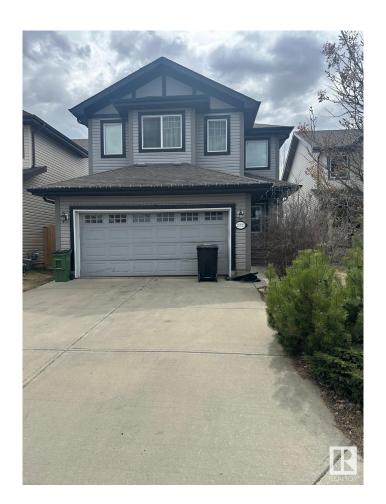

# \$517,000 - 21323 58 Avenue, Edmonton

MLS® #E4434750

# \$517,000

3 Bedroom, 2.50 Bathroom, 2,000 sqft Single Family on 0.00 Acres

The Hamptons, Edmonton, AB

Welcome to vibrant community of Hamptons! This 2-story home which boasts approx. 2000 sq. ft., 3 bedrooms, 2.5 baths. Open concept floor plan. Living and dinning rooms have laminate floors throughout. Kitchen loaded with cabinetry and large island. Primary bedroom has a ensuite. 2 good-sized bedrooms and 1 full bath complete the upper floor. backing on to a green field. Fenced yard and double attached garage. Close to schools, shopping & public transportation!