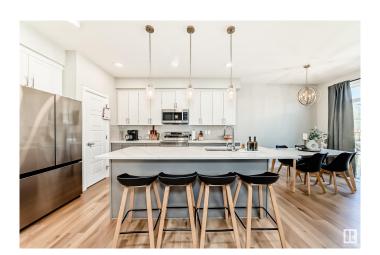

## \$579,888

4 Bedroom, 3.50 Bathroom, 1,642 sqft Single Family on 0.00 Acres

Glenridding Heights, Edmonton, AB

Well-maintained half duplex in desirable Glenridding community, featuring a LEGAL BASEMENT SUITEâ€"ideal for investors or families looking for mortgage help! Enjoy added privacy with no rear neighbors as the home backs onto a walking path. Fully landscaped this property offers a bright, open-concept main floor, spacious upper-level bedrooms, modern stainless steel kitchen appliances, and the comfort of air conditioning. Basement 1 bed/1 bath suite includes stainless steel kitchen appliances and its own washer/dryer for the suite!

# **Community Information**

Address 16216 19 Avenue

Area Edmonton

Subdivision Glenridding Heights

City Edmonton
County ALBERTA

Province AB

Postal Code T6W 5C6