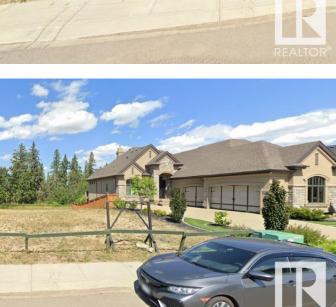

### \$899,000

0 Bedroom, 0.00 Bathroom, Single Family on 0.00 Acres

Hays Ridge Area, Edmonton, AB

This possible walk out lot is a POCKET SIZE OF 52' (62.4 X 134.5 Feet) in uppar class community of JAGARE RIDGE.

#### **Exterior**

Exterior Features Airport Nearby, Backs Onto F

Nearby, Sloping Lot

Date Listed May 5th, 2025

Days on Market 12

Zoning Zone 55

DATA IS DEEMED RELIABLE BUT IS NOT GUARANTEED ACCURATE BY THE REALTORS® ASSOCIATION OF EDMONTON. COPYRIGHT 2025 BY THE REALTORS® ASSOCIATION OF EDMONTON. ALL RIGHTS RESERVED.Trademarks are owned or controlled by the Canadian Real Estate Association (CREA) and identify real estate professionals who are members of CREA (REALTOR®, REALTORS®) and/or the quality of services they provide (MLS®, Multiple Listing Service®)