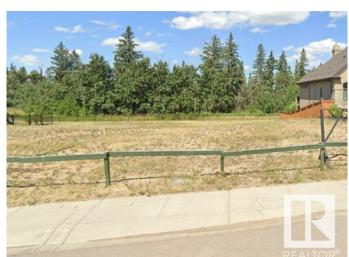

### \$899,000

0 Bedroom, 0.00 Bathroom, Single Family on 0.00 Acres

Hays Ridge Area, Edmonton, AB

This possible walk out lot is a POCKET SIZE OF 52' (62.4 X 134.5 Feet) in uppar class community of JAGARE RIDGE.

#### **Exterior**

Exterior Features Airport Nearby, Backs Onto F

Nearby, Sloping Lot

Date Listed May 5th, 2025

Days on Market 12

Zoning Zone 55

DATA IS DEEMED RELIABLE BUT IS NOT GUARANTEED ACCURATE BY THE REALTORS® ASSOCIATION OF EDMONTON. COPYRIGHT 2025 BY THE REALTORS® ASSOCIATION OF EDMONTON. ALL RIGHTS RESERVED.Trademarks are owned or controlled by the Canadian Real Estate Association (CREA) and identify real estate professionals who are members of CREA (REALTOR®, REALTORS®) and/or the quality of services they provide (MLS®, Multiple Listing Service®)